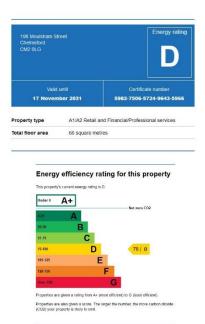

#### **DESCRIPTION:**

**198 Moulsham Street** is an attractive 3 storey building. The ground floor comprises of a commercial unit which is let to Amplifon Hearing Specialists – EPC rating D79. The upper floors have been converted into 3 flats which have been sold on long leaseholds (approximately 118 years remaining). Full information on ground rents and lease details to Amplifon are available on request.