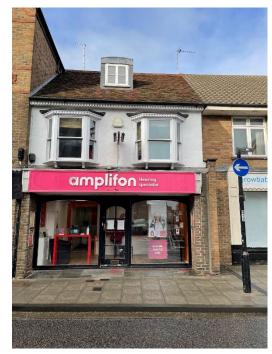

# **198 Moulsham Street Chelmsford CM2 0LG**

#### **DESCRIPTION:**

**198 Moulsham Street** is an attractive 3 storey building. The ground floor comprises of a commercial unit which is let to Amplifon Hearing Specialists – EPC rating D79. The upper floors have been converted into 3 flats which have been sold on long leaseholds (approximately 118 years remaining). Full information on ground rents and lease details to Amplifon are available on request.