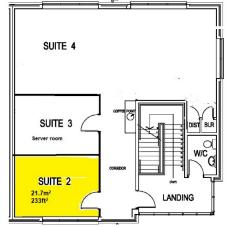

#### **DESCRIPTION:**

**19 Springfield Lyons** is a modern semidetached building which is occupied on the ground floor by the freeholder. The first floor has been divided into 3 areas, one being a server room. Available now is Suite 2, a small office of approximately 233ft² (21m²) which overlooks the front of the building. The room is furnished with two desks and a couple of filing cabinets. The office has good natural light, suspended ceiling, air conditioning and is carpeted. There is a kitchenette on the 1st floor shared with the other tenant on the floor. The office is Ideal for a small business as there are nil business rates payable for a tenant eligible for small business rates relief. Available now. EPC to be commissioned.

# TO LET – small air-con office on outskirts of CHELMSFORD – approx. 233ft<sup>2</sup> (21m<sup>2</sup>) Available on all-inclusive terms, parking