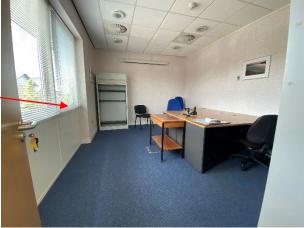

#### **DESCRIPTION:**

**19 Springfield Lyons** is a modern semidetached building which is occupied on the ground floor by the freeholder. The first floor has been divided into 3 areas, one being a server room. Available now is Suite 2, a small office of approximately 233ft² (21m²) which overlooks the front of the building. The room is furnished with two desks and a couple of filing cabinets. The office has good natural light, suspended ceiling, air conditioning and is carpeted. There is a kitchenette on the 1st floor shared with the other tenant on the floor. The office is Ideal for a small business as there are nil business rates payable for a tenant eligible for small business rates relief. Available now. EPC to be commissioned.