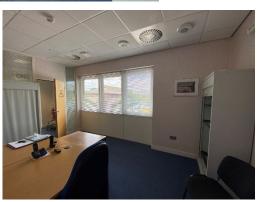

#### **DESCRIPTION:**

**19 Springfield Lyons** is a modern semidetached building which is occupied on the ground floor by the freeholder. The first floor has been divided into 3 areas, one being a server room. Available now is Suite 2, a small office of approximately 233ft² (21m²) which overlooks the front of the building. The room is furnished with two desks and a couple of filing cabinets. The office has good natural light, suspended ceiling, air conditioning and is carpeted. There is a kitchenette on the 1st floor shared with the other tenant on the floor. The office is Ideal for a small business as there are nil business rates payable for a tenant eligible for small business rates relief. Available now. EPC to be commissioned.