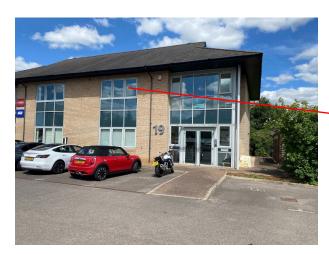

#### **DESCRIPTION:**

**19 Springfield Lyons** is a modern semidetached building which is occupied on the ground floor by the freeholder. The first floor has been divided into 3 areas, one being a server room. Available now is Suite 2, a small office of approximately 233ft² (21m²) which overlooks the front of the building. The room is furnished with two desks and a couple of filing cabinets. The office has good natural light, suspended ceiling, air conditioning and is carpeted. There is a kitchenette on the 1st floor shared with the other tenant on the floor. The office is Ideal for a small business as there are nil business rates payable for a tenant eligible for small business rates relief. Available now. EPC to be commissioned.

#### LOCATION:

Springfield Lyons is on the popular Chelmsford Business Park which is located approximately  $\frac{3}{4}$  mile from the A12 Boreham Interchange and 2 miles from Chelmsford City Centre. There is a local bus service to the City Centre.