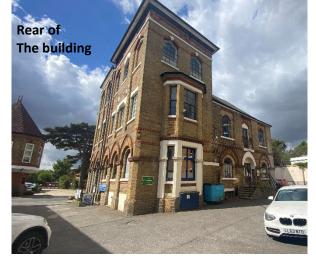

#### **DESCRIPTION:**

The available space is located on the 2nd floor of the former Baddow Brewery which is a Grade II Listed building. The suite offers approx. 750ft2 (69m2) of office space with good natural light. The 2<sup>nd</sup> floor suite benefits from gas central heating via radiators. There are shared male and female WCs. The office overlooks the front and side of the building which fronts onto Church Street. The space is separately metered for electricity and gas usage but there is a service charge in the building for the common parts. Entry is via the car park area at rear of the building with each suite having an intercom system. The EPC rating is C71.

#### **PARKING:**

1 allocated space in the private on-site car park with other car parking in surrounding streets.

**LEGAL COSTS:** Each party to be responsible for their own legal costs

Energy efficiency rating for this property