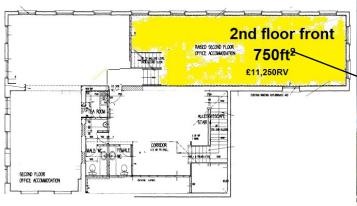

# Suite A 2nd floor office suite - village location 750ft<sup>2</sup> (69m<sup>2</sup>) approx with parking

## Suite A 2nd floor 47 Church Street Great Baddow CM2 7JA

#### **DESCRIPTION:**

The available space is located on the 2nd floor of the former Baddow Brewery which is a Grade II Listed building. The suite offers approx. 750ft2 (69m2) of office space with good natural light. The 2<sup>nd</sup> floor suite benefits from gas central heating via radiators. There are shared male and female WCs. The office overlooks the front and side of the building which fronts onto Church Street. The space is separately metered for electricity and gas usage but there is a service charge in the building for the common parts. Entry is via the car park area at rear of the building with each suite having an intercom system. The EPC rating is C71.

**RENT:** £910pcm plus VAT and service charge

**RATEABLE VALUE:** £11,250 nil rates payable for eligible tenant