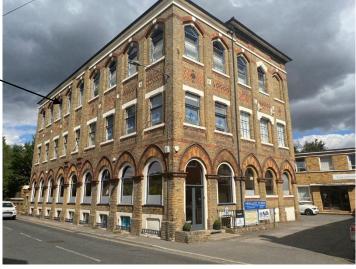

#### **DESCRIPTION:**

The available space is located on the 2nd floor of the former Baddow Brewery which is a Grade II Listed building. The suite offers approx. 750ft2 (69m2) of office space with good natural light. The 2<sup>nd</sup> floor suite benefits from gas central heating via radiators. There are shared male and female WCs. The office overlooks the front and side of the building which fronts onto Church Street. The space is separately metered for electricity and gas usage but there is a service charge in the building for the common parts. Entry is via the car park area at rear of the building with each suite having an intercom system. The EPC rating is C71.

### LOCATION:

The building is situated on the norther side of Church Street – approximately 1.5 miles from Chelmsford City Centre and provides good access to A130/A12 with links to the M25 (J28), the M11 and Stansted Airport.