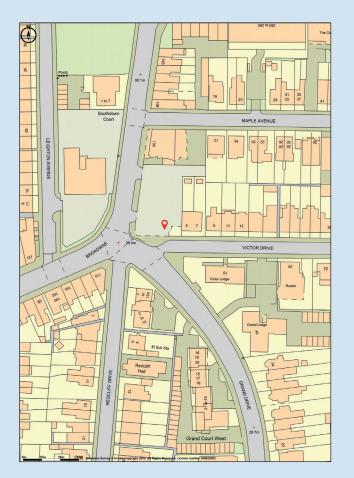

### LOCATION:

The property is located just off the busy Leigh Broadway where there are many independent shops, bars and cafes. This wellconnected and easily accessible commercial space enjoys good transport links with Chalkwell Station being located within walking distance and buses pass through frequently with the nearest bus stop being situated less than one-minute away. There are car parks also in the locality.