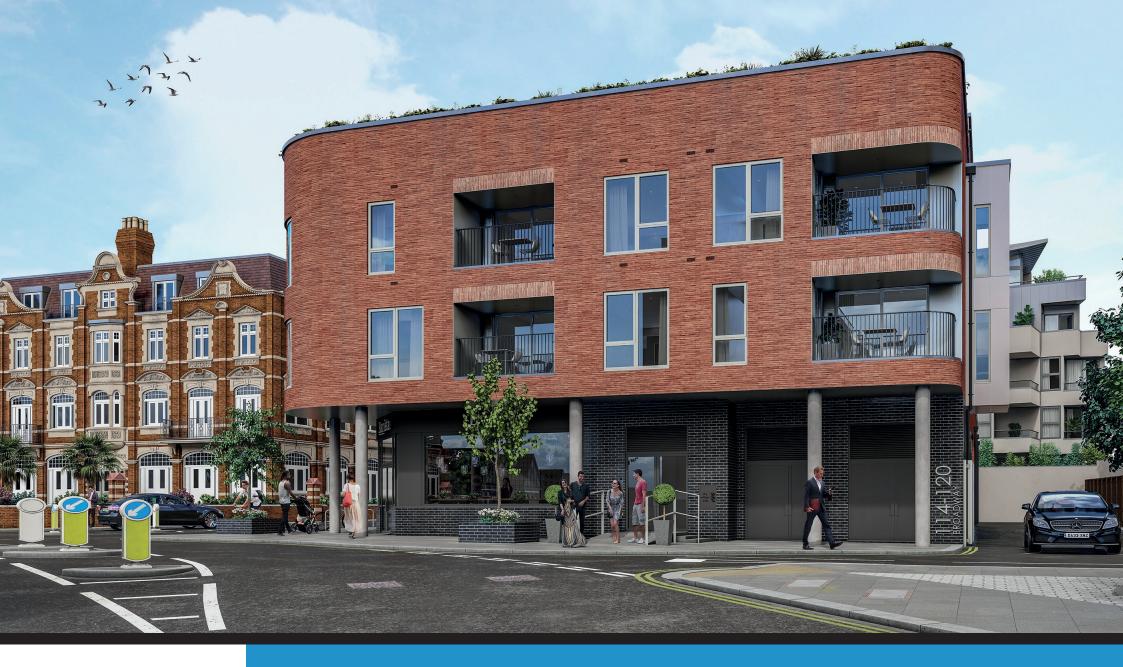

#### **ACCOMMODATION:**

The property comprises of 3,014 sq ft (280sm) of Class E commercial space which can be split , if required, into 4 separate units. Once completed the mixed-use development will comprise of 1 to 4 ground floor commercial properties with residential apartments above.The commercial unit(s) will be offered complete with shop front(s) in situ and as shell and core ready for tenants fit out. Once completed the commercial unit(s) will be assessed for business rates and an EPC will be commissioned.