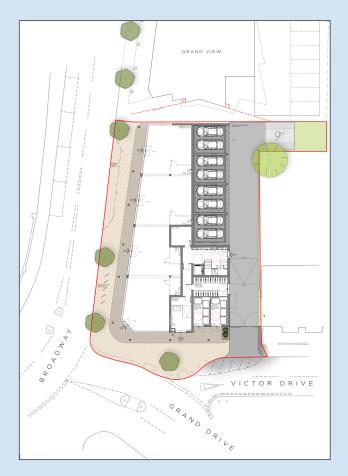

#### **ACCOMMODATION:**

The property comprises of 3,014 sq ft (280sm) of Class E commercial space which can be split , if required, into 4 separate units. Once completed the mixed-use development will comprise of 1 to 4 ground floor commercial properties with residential apartments above.The commercial unit(s) will be offered complete with shop front(s) in situ and as shell and core ready for tenants fit out. Once completed the commercial unit(s) will be assessed for business rates and an EPC will be commissioned.