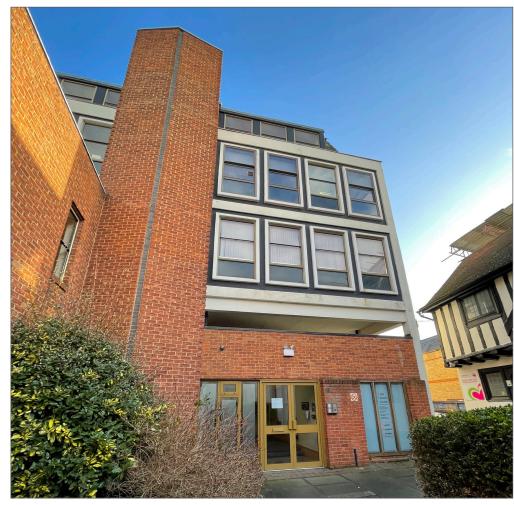

#### **DESCRIPTION**

Moulsham Court, which is set back in a pleasant courtyard off Moulsham Street, offers three independent floors of office accommodation. There are shared male & female WCS including a disabled WC. A lift capable of taking a wheelchair serves the 3 upper floors. The ground floor provides an unmanned reception area where there is also list of occupiers. Access to the building is via a door entry system direct to each office. To the front of the property sits a 1800 sq ft two storey retail unit currently being used as a carpet shop and show room. The building is 87% let and tenancy schedule is available upon request.