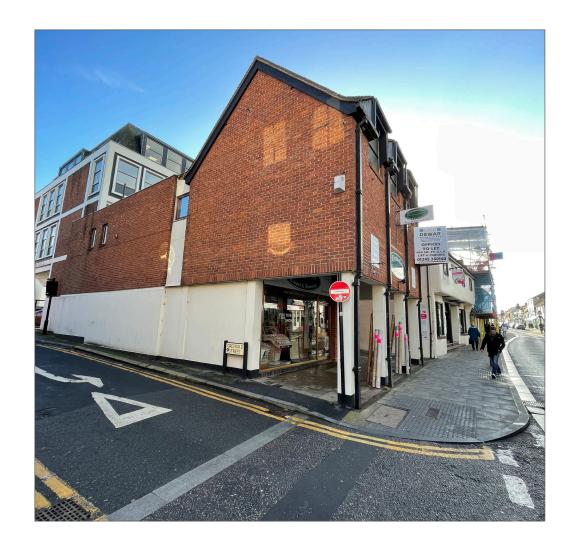

#### **DESCRIPTION**

Moulsham Court, which is set back in a pleasant courtyard off Moulsham Street, offers three independent floors of office accommodation. There are shared male & female WCS including a disabled WC. A lift capable of taking a wheelchair serves the 3 upper floors. The ground floor provides an unmanned reception area where there is also list of occupiers. Access to the building is via a door entry system direct to each office. To the front of the property sits a 1800 sq ft two storey retail unit currently being used as a carpet shop and show room. The building is 87% let and tenancy schedule is available upon request.

#### **LOCATION**

The property is situated on the southern side of Moulsham Street a short distance from its junction with Parkway. The city centre, bus station and railway station (London Liverpool Street 35mins) is within walking distance.