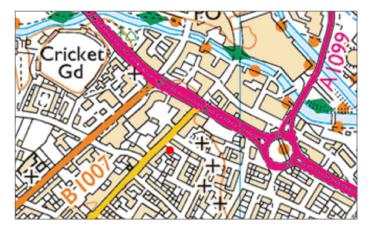

#### **LOCATION**

The property is situated on the southern side of Moulsham Street a short distance from its junction with Parkway. The city centre, bus station and railway station (London Liverpool Street 35mins) is within walking distance.