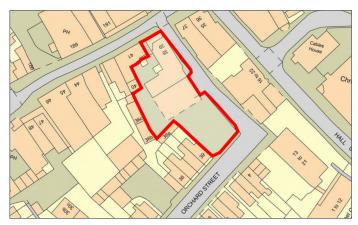

#### **TENURE**

The property is available on a freehold basis, offers invited. £2,000,000 + VAT