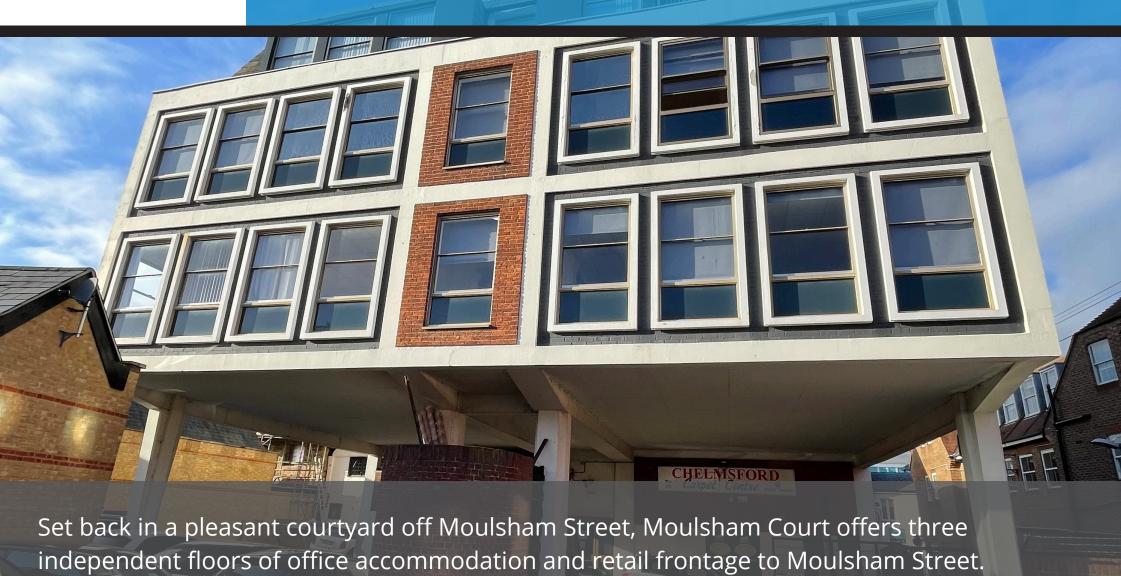

#### **DESCRIPTION**

Moulsham Court, which is set back in a pleasant courtyard off Moulsham Street, offers three independent floors of office accommodation. There are shared male & female WCS including a disabled WC. A lift capable of taking a wheelchair serves the 3 upper floors. The ground floor provides an unmanned reception area where there is also list of occupiers. Access to the building is via a door entry system direct to each office. To the front of the property sits a 1800 sq ft two storey retail unit currently being used as a carpet shop and show room. The building is 87% let and tenancy schedule is available upon request.