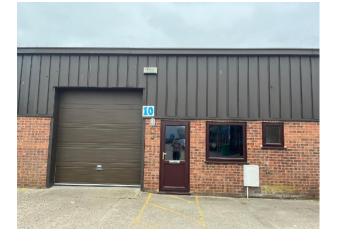

## Unit 10 Oyster Place Montrose Road Dukes Park Estate Chelmsford CM2 6TX

### **DESCRIPTION:**

The property is a mid-terrace industrial/warehouse unit constructed of steel portal frame with elevations of brick and blockwork with profile sheet cladding under a shallow pitched roof which incorporates translucent roof lights. The unit has 3 phase power and an eaves height of approximately 12ft (3.65m). In addition to the roller shutter door there is a pedestrian entrance. The unit has WC and small office area The EPC rating for the building is D94

#### PARKING:

The unit has allocated parking for 2/3 cars.