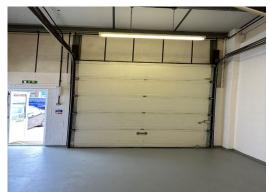

### **DESCRIPTION:**

The property is a mid-terrace industrial/warehouse unit constructed of steel portal frame with elevations of brick and blockwork with profile sheet cladding under a shallow pitched roof which incorporates translucent roof lights. The unit has 3 phase power and an eaves height of approximately 12ft (3.65m). In addition to the roller shutter door there is a pedestrian entrance. The unit has WC and small office area The EPC rating for the building is D94