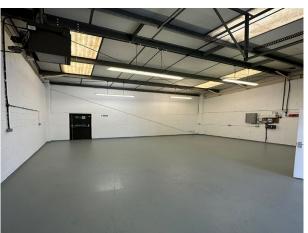

### **DESCRIPTION:**

The property is a mid-terrace industrial/warehouse unit constructed of steel portal frame with elevations of brick and blockwork with profile sheet cladding under a shallow pitched roof which incorporates translucent roof lights. The unit has 3 phase power and an eaves height of approximately 12ft (3.65m). In addition to the roller shutter door there is a pedestrian entrance. The unit has WC and small office area The EPC rating for the building is D94