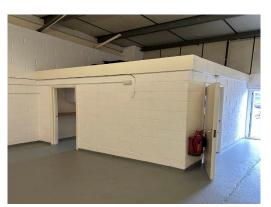

### **DESCRIPTION:**

The property is a mid-terrace industrial/warehouse unit constructed of steel portal frame with elevations of brick and blockwork with profile sheet cladding under a shallow pitched roof which incorporates translucent roof lights. The unit has 3 phase power and an eaves height of approximately 12ft (3.65m). In addition to the roller shutter door there is a pedestrian entrance. The unit has WC and small office area The EPC rating for the building is D94