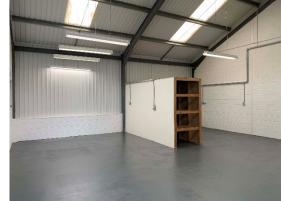

#### **DESCRIPTION:**

**Number 22** is the left-hand side of a pair of units of steel portal frame construction. Pedestrian access to the unit is via a small office. The main warehouse, which has 3 phase electricity, is accessed via an up and over shutter door. There is a WC located on the right-hand side of the building and fire escape door in the back wall. The property is approximately 9.5m wide by 12.45m deep with a maximum eaves height of 6m with an GIA of 1,268ft<sup>2</sup> (117.8m<sup>2</sup>). The EPC rating is E106. The premises is to be offered newly decorated and ready for occupation now