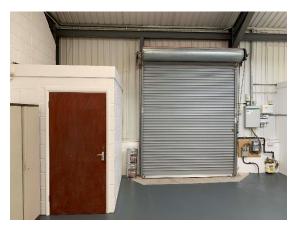

#### **DESCRIPTION:**

**Number 22** is the left-hand side of a pair of units of steel portal frame construction. Pedestrian access to the unit is via a small office. The main warehouse, which has 3 phase electricity, is accessed via an up and over shutter door. There is a WC located on the right-hand side of the building and fire escape door in the back wall. The property is approximately 9.5m wide by 12.45m deep with a maximum eaves height of 6m with an GIA of 1,268ft<sup>2</sup> (117.8m<sup>2</sup>). The EPC rating is E106. The premises is to be offered newly decorated and ready for occupation now