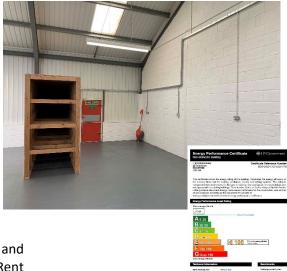

#### **DESCRIPTION:**

**Number 22** is the left-hand side of a pair of units of steel portal frame construction. Pedestrian access to the unit is via a small office. The main warehouse, which has 3 phase electricity, is accessed via an up and over shutter door. There is a WC located on the right-hand side of the building and fire escape door in the back wall. The property is approximately 9.5m wide by 12.45m deep with a maximum eaves height of 6m with an GIA of 1,268ft<sup>2</sup> (117.8m<sup>2</sup>). The EPC rating is E106. The premises is to be offered newly decorated and ready for occupation now