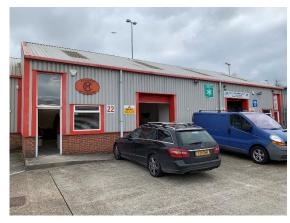

### 22 FINCH DRIVE SPRINGWOOD INDUSTRIAL ESTATE BRAINTREE CM7 2SF

#### **DESCRIPTION:**

**Number 22** is the left-hand side of a pair of units of steel portal frame construction. Pedestrian access to the unit is via a small office. The main warehouse, which has 3 phase electricity, is accessed via an up and over shutter door. There is a WC located on the right-hand side of the building and fire escape door in the back wall. The property is approximately 9.5m wide by 12.45m deep with a maximum eaves height of 6m with an GIA of 1,268ft<sup>2</sup> (117.8m<sup>2</sup>). The EPC rating is E106. The premises is to be offered newly decorated and ready for occupation now