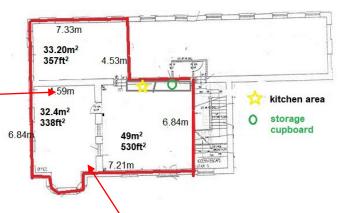

# 1st Floor office suite – village location 1,270ft<sup>2</sup> (117m<sup>2</sup>) approx. with parking

#### **DESCRIPTION:**

Suite B is located on the 1<sup>st</sup> floor of the former Baddow Brewery which is a Grade II Listed building. The office comprises 3 separate areas with good natural light, it benefits from gas central heating via radiators. The suite also has its own kitchenette and storage/IT area. There are shared male and female WCs. The office benefits from many large windows that overlook both the front side and rear of the building facing on to Church Street. The offices are separately metered for electricity and gas usage but there is a service charge in the building for the common parts. Entry is via the car park area at rear of the building with each suite having an intercom system. The EPC rating is C71