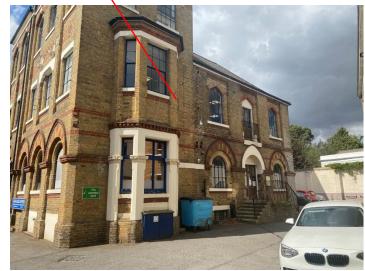

#### **DESCRIPTION:**

Suite B is located on the 1<sup>st</sup> floor of the former Baddow Brewery which is a Grade II Listed building. The office comprises 3 separate areas with good natural light, it benefits from gas central heating via radiators. The suite also has its own kitchenette and storage/IT area. There are shared male and female WCs. The office benefits from many large windows that overlook both the front side and rear of the building facing on to Church Street. The offices are separately metered for electricity and gas usage but there is a service charge in the building for the common parts. Entry is via the car park area at rear of the building with each suite having an intercom system. The EPC rating is C71