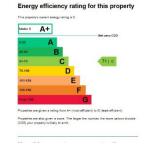

#### **DESCRIPTION:**

Suite B is located on the 1<sup>st</sup> floor of the former Baddow Brewery which is a Grade II Listed building. The office comprises 3 separate areas with good natural light, it benefits from gas central heating via radiators. The suite also has its own kitchenette and storage/IT area. There are shared male and female WCs. The office benefits from many large windows that overlook both the front side and rear of the building facing on to Church Street. The offices are separately metered for electricity and gas usage but there is a service charge in the building for the common parts. Entry is via the car park area at rear of the building with each suite having an intercom system. The EPC rating is C71