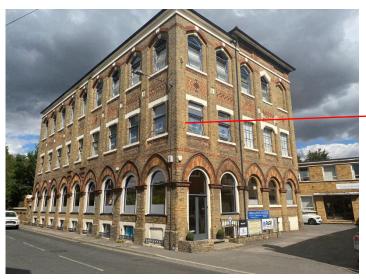

## Suite A 1<sup>st</sup> floor 47 Church Street Great Baddow CM2 7JA

#### **DESCRIPTION:**

Suite B is located on the 1<sup>st</sup> floor of the former Baddow Brewery which is a Grade II Listed building. The office comprises 3 separate areas with good natural light, it benefits from gas central heating via radiators. The suite also has its own kitchenette and storage/IT area. There are shared male and female WCs. The office benefits from many large windows that overlook both the front side and rear of the building facing on to Church Street. The offices are separately metered for electricity and gas usage but there is a service charge in the building for the common parts. Entry is via the car park area at rear of the building with each suite having an intercom system. The EPC rating is C71