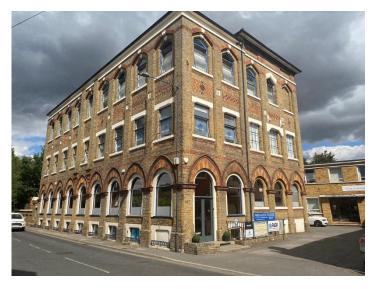

# 3rd floor 47 Church Street Great Baddow CM2 7JA

## **DESCRIPTION:**

The available space is located on the 3rd floor of the former Baddow Brewery which is a Grade II Listed building. The office comprises 2 separate areas with good natural light. One area is vaulted. The suite benefits from gas central heating via radiators. There are shared male and female WCs. The office overlooks the front side, side and rear of the building. The offices are separately metered for electricity and gas usage but there is a service charge in the building for the common parts. Entry is via the car park area at rear of the building with each suite having an intercom system. The EPC rating is C71.

**RENT:** £965pcm plus VAT and service charge **RATEABLE VALUE:** £10,500 nil rates payable for eligible tenant

**LOCATION:** The building is situated on the norther side of Church Street – approximately 1.5 miles from Chelmsford City Centre and provides good access to A130/A12 with links to the M25 (J28), the M11 and Stansted Airport.