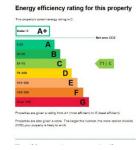

## **DESCRIPTION:**

The available space is located on the 3rd floor of the former Baddow Brewery which is a Grade II Listed building. The office comprises 2 separate areas with good natural light. One area is vaulted. The suite benefits from gas central heating via radiators. There are shared male and female WCs. The office overlooks the front side, side and rear of the building. The offices are separately metered for electricity and gas usage but there is a service charge in the building for the common parts. Entry is via the car park area at rear of the building with each suite having an intercom system. The EPC rating is C71.