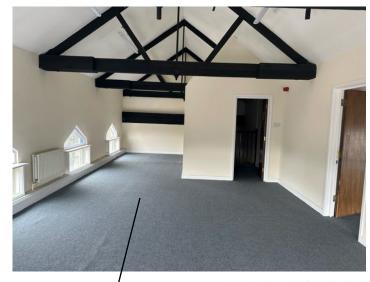

## **DESCRIPTION:**

The available space is located on the 3rd floor of the former Baddow Brewery which is a Grade II Listed building. The office comprises 2 separate areas with good natural light. One area is vaulted. The suite benefits from gas central heating via radiators. There are shared male and female WCs. The office overlooks the front side, side and rear of the building. The offices are separately metered for electricity and gas usage but there is a service charge in the building for the common parts. Entry is via the car park area at rear of the building with each suite having an intercom system. The EPC rating is C71.