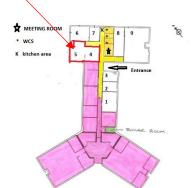

### **DESCRIPTION:**

The Fyfield Business & Research Park which was first developed as a centre for research some 50 years ago has recently entered a new phase with part of the site now being developed by Bovis Homes. The commercial element remaining includes the Fyfield Business Centre and the Dalton Business Centre both of which offer office accommodation for small or new businesses. Currently available in the **Fyfield Business Centre** is **Suite 4/5 approx 450ft² (41.81m²)** which is located at the rear of the building with windows overlooking 2 aspects. The space, will be offered newly decorated and recarpeted also benefits from 2 entrance doors, suspended ceilings with LED Lighting and existing CAT5 wiring and server box which is still in position. Ideal for a small or new business. There are shared kitchen and WC facilities and free use of Meeting Room. EPC rating is C73. Available now

PARKING: 4 car parking spaces to be allocated in car park adjacent to the building.