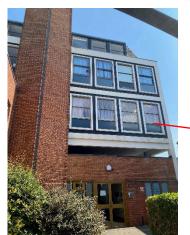

### Suite B – 1<sup>ST</sup> Floor Moulsham Court 39 Moulsham Street Chelmsford CM2 0HY

#### **DESCRIPTION:**

Moulsham Court, which is set back in a pleasant courtyard off Moulsham Street, offers three independent floors of office accommodation. There are shared male & female WCS including a disabled WC. A lift capable of taking a wheelchair serves the 3 upper floors. The ground floor provides an unmanned reception area where there is also list of occupiers. Access to the building is via a door entry system direct to each office. The available space, **Suite B approx 1,195ft²** (111m²) is located on the first floor overlooking the front, side and rear of the building. Comprising of a large open plan area with separate partitioned office. The suite has air conditioning and heat exchange system and good natural light. The EPC rating is C 77. A kitchenette area to be installed in the suite.