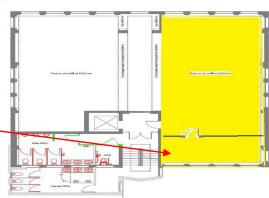

#### **DESCRIPTION:**

Moulsham Court, which is set back in a pleasant courtyard off Moulsham Street, offers three independent floors of office accommodation. There are shared male & female WCS including a disabled WC. A lift capable of taking a wheelchair serves the 3 upper floors. The ground floor provides an unmanned reception area where there is also list of occupiers. Access to the building is via a door entry system direct to each office. The available space, **Suite B approx 1,195ft²** (111m²) is located on the first floor overlooking the front, side and rear of the building. Comprising of a large open plan area with separate partitioned office. The suite has air conditioning and heat exchange system and good natural light. The EPC rating is C 77. A kitchenette area to be installed in the suite.