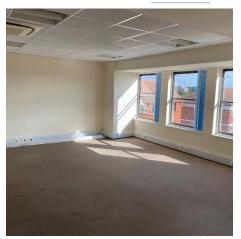

#### **DESCRIPTION:**

Moulsham Court, which is set back in a pleasant courtyard off Moulsham Street, offers three independent floors of office accommodation. There are shared male & female WCS including a disabled WC. A lift capable of taking a wheelchair serves the 3 upper floors. The ground floor provides an unmanned reception area where there is also list of occupiers. Access to the building is via a door entry system direct to each office. The available space, **Suite B approx 1,195ft²** (111m²) is located on the first floor overlooking the front, side and rear of the building. Comprising of a large open plan area with separate partitioned office. The suite has air conditioning and heat exchange system and good natural light. The EPC rating is C 77. A kitchenette area to be installed in the suite.