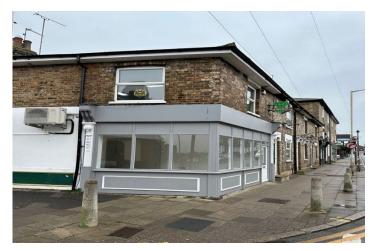

# 153 Springfield Road, CM2 6JP

# **DESCRIPTION:**

153 Springfield Road is a small retail premises of approx. 300ft<sup>2</sup> (27m<sup>2</sup>) with return frontage on Meadowside and close to the Victoria Road traffic light junction. The property, which is currently under renovation, is to be offered as a selfcontained ground floor unit. More recently occupied by a Mens Barbers although in the past the property was a William Hill Bookmakers. The space is ideal for small or new business as there are nil business rates payable for a tenant that is eligible for small business rates relief. An EPC has been commissioned.