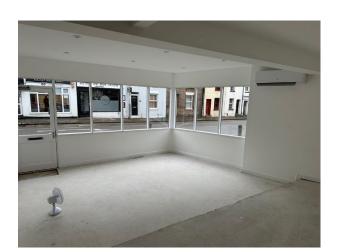

# **DESCRIPTION:**

153 Springfield Road is a small retail premises of approx. 300ft<sup>2</sup> (27m<sup>2</sup>) with return frontage on Meadowside and close to the Victoria Road traffic light junction. The property, which is currently under renovation, is to be offered as a selfcontained ground floor unit. More recently occupied by a Mens Barbers although in the past the property was a William Hill Bookmakers. The space is ideal for small or new business as there are nil business rates payable for a tenant that is eligible for small business rates relief. An EPC has been commissioned.