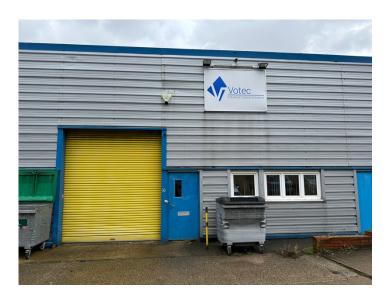

## Unit 16 Pembroke Business Centre, Gardiners Lane South, Basildon SS14

### **DESCRIPTION:**

The available accommodation comprises industrial/warehouse unit arranged to provide ground floor workshop area with w/c facilities, with loading via front loading roller shutter.