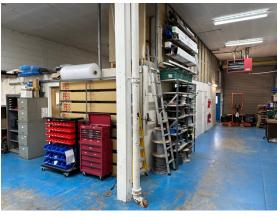

### **DESCRIPTION:**

The available accommodation comprises industrial/warehouse unit arranged to provide ground floor workshop area with w/c facilities, with loading via front loading roller shutter.

#### **APPROXIMATE SIZE:**

Warehouse 1,115ft<sub>2</sub> (103.6m<sub>2</sub>) Office 686ft<sub>2</sub> (63.8m<sub>2</sub>)