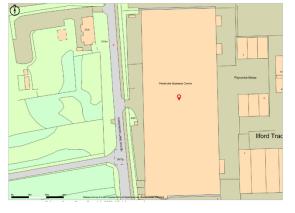

### LOCATION:

Basildon is situated in the Thames Gateway approximately 30 miles to the east of central London accessed via the A127 and A13 trunk roads which provide good communications throughout the South East Essex Area and direct links to the M25 motorway which is approximately 10 miles distant. Basildon main line railway station provides services to London Fenchurch Street