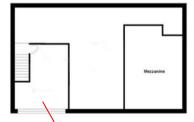

Ground Floor

First Floor

#### ACCOMMODATION:

| Total:                        | 2,573ft <sup>2</sup> (230m <sup>2</sup> ) |
|-------------------------------|-------------------------------------------|
| Mezzanine:                    | 421ft <sup>2</sup> (39m <sup>2</sup> )    |
| 1 <sup>st</sup> Floor Office: | 44ft <sup>2</sup> (32m <sup>2</sup> )     |
| Ground Floor:                 | 1,808ft <sup>2</sup> (168m <sup>2</sup> ) |