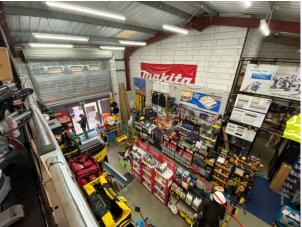

#### **DESCRIPTION:**

Unit 6 approx 2,573ft<sup>2</sup> (230m<sup>2</sup>) comprises mainly open plan warehouse space with a full height electric up and over door, an eaves height of approximately 18ft (5.4m) and 3 phase electricity. There is a steel framed mezzanine accessed from the warehouse space. Entry to the building is via a pleasant reception area, with separate male and female WCs and kitchenette. A staircase from reception leads to the first-floor office which has good natural light, suspended ceiling inset lighting, carpets and electric heating. The EPC rating for the building is E 120. Available from March 2024.

#### ACCOMMODATION:

| Total:                        | 2,573ft <sup>2</sup> (230m <sup>2</sup> ) |
|-------------------------------|-------------------------------------------|
| Mezzanine:                    | 421ft <sup>2</sup> (39m <sup>2</sup> )    |
| 1 <sup>st</sup> Floor Office: | 44ft <sup>2</sup> (32m <sup>2</sup> )     |
| Ground Floor:                 | 1,808ft <sup>2</sup> (168m <sup>2</sup> ) |