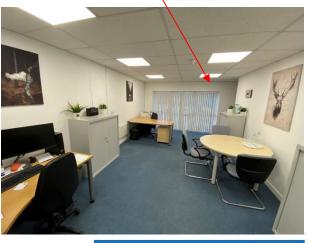

#### **DESCRIPTION:**

Unit 6 approx 2,573ft<sup>2</sup> (230m<sup>2</sup>) comprises mainly open plan warehouse space with a full height electric up and over door, an eaves height of approximately 18ft (5.4m) and 3 phase electricity. There is a steel framed mezzanine accessed from the warehouse space. Entry to the building is via a pleasant reception area, with separate male and female WCs and kitchenette. A staircase from reception leads to the first-floor office which has good natural light, suspended ceiling inset lighting, carpets and electric heating. The EPC rating for the building is E 120. Available from March 2024.