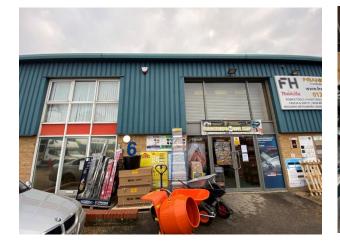

## **Unit 6 Kingsdale Business Centre Regina Road Chelmsford CM1 1PE**

#### **DESCRIPTION:**

Unit 6 approx 2,573ft<sup>2</sup> (230m<sup>2</sup>) comprises mainly open plan warehouse space with a full height electric up and over door, an eaves height of approximately 18ft (5.4m) and 3 phase electricity. There is a steel framed mezzanine accessed from the warehouse space. Entry to the building is via a pleasant reception area, with separate male and female WCs and kitchenette. A staircase from reception leads to the first-floor office which has good natural light, suspended ceiling inset lighting, carpets and electric heating. The EPC rating for the building is E 120. Available from March 2024.

#### LOCATION:

Kingsdale Business Centre a modern development of 12 units with a variety of different occupiers is situated in Regina Road which is a turning off Victoria Road within easy walking distance of the City Centre and Railway Station. Regina Road adjoins the Riverside Retail Park in Victoria Road.