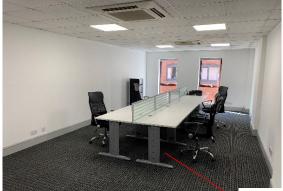

# **DESCRIPTION:**

Barrack House Business Centre is situated on the 1st floor level. There are 7 offices off a central corridor with reception area, meeting room for use of all tenants, kitchen facilities and male & female WCS. The premises are secure with entry phone system from main entry door to individual rooms. The available office is **Suite 2 approx 471t² (44m²)**, part furnished, overlooking the side of the building, comprises a large open plan area with good natural light. The suite has recently been re-decorated, is carpeted, has a suspended ceiling with LED lighting and has air-conditioning/heat exchange system. Available on Easy in Easy out licences and occupation can be within 48 hours if required. Ideal for small or start up business. EPC rating C - 88. Nil rates payable for tenant eligible for small business rates relief discount.