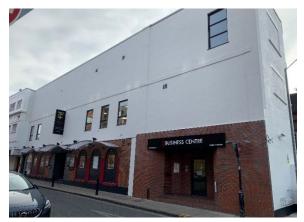

#### LOCATION:

Barrack Square is located at the junction of Moulsham Street and Baddow Road where Pizza Express is located. The entrance to the Business Centre is on the corner of Barrack Square and Friars Walk opposite the side of the Quadrant Store.