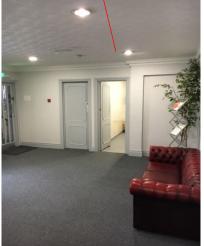

# **DESCRIPTION:**

Barrack House Business Centre is situated on the 1st floor level. There are 7 offices off a central corridor with reception area, meeting room for use of all tenants, kitchen facilities and male & female WCS. The premises are secure with entry phone system from main entry door to individual rooms. The available office is **Suite 2 approx 471t² (44m²)**, part furnished, overlooking the side of the building, comprises a large open plan area with good natural light. The suite has recently been re-decorated, is carpeted, has a suspended ceiling with LED lighting and has air-conditioning/heat exchange system. Available on Easy in Easy out licences and occupation can be within 48 hours if required. Ideal for small or start up business. EPC rating C - 88. Nil rates payable for tenant eligible for small business rates relief discount.