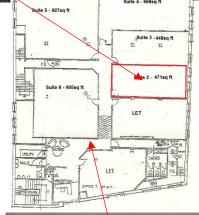

# **DESCRIPTION:**

Barrack House Business Centre is situated on the 1st floor level. There are 7 offices off a central corridor with reception area, meeting room for use of all tenants, kitchen facilities and male & female WCS. The premises are secure with entry phone system from main entry door to individual rooms. The available office is **Suite 2 approx 471t² (44m²)**, part furnished, overlooking the side of the building, comprises a large open plan area with good natural light. The suite has recently been re-decorated, is carpeted, has a suspended ceiling with LED lighting and has air-conditioning/heat exchange system. Available on Easy in Easy out licences and occupation can be within 48 hours if required. Ideal for small or start up business. EPC rating C - 88. Nil rates payable for tenant eligible for small business rates relief discount.