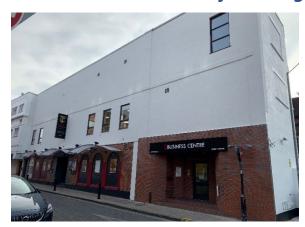

## **Suite 3 Barrack House Business Centre Barrack Square Baddow Road CM2 0UU**

#### LOCATION:

Barrack Square is located at the junction of Moulsham Street and Baddow Road where Pizza Express is located. The entrance to the Business Centre is on the corner of Barrack Square and Friars Walk opposite the side of the Quadrant Store.