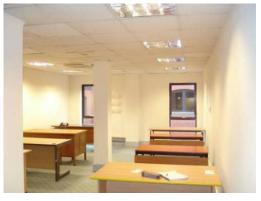

#### **DESCRIPTION:**

Barrack House Business Centre is situated at 1st floor level. There are 7 offices off a central corridor with reception area, meeting room for use of all tenants, kitchen facilities and male & female WCS. The premises are secure with entry phone system from main entry door to individual rooms. The available office is **Suite 3 approx 488ft² (45m²)**, overlooking the side of

the building, comprises a part furnished open plan area with good natural light. The suite has recently been re-decorated, is carpeted, has a suspended ceiling with LED lighting and has air-conditioning/heat exchange system. Available on Easy in Easy out licences and occupation can be within 48 hours if required. Ideal for small or start up business. EPC rating C - 88. Nil rates payable for tenant eligible for small business rates relief discount.