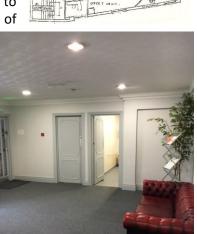

#### **DESCRIPTION:**

Barrack House Business Centre is situated at 1st floor level. There are 7 offices off a central corridor with reception area, meeting room for use of all tenants, kitchen facilities and male & female WCS. The premises are secure with entry phone system from main entry door to individual rooms. The available office is **Suite 3 approx 488ft² (45m²)**, overlooking the side of