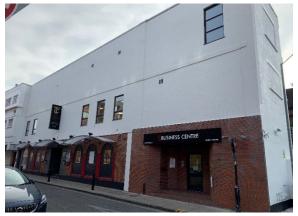

# **Suite 7 Barrack House Business Centre Barrack Square Baddow Road CM2 0UU**

#### LOCATION:

Barrack Square is located at the junction of Moulsham Street and Baddow Road where Pizza Express is located. The entrance to the Business Centre is on the corner of Barrack Square and Friars Walk opposite the side of the Quadrant Store.