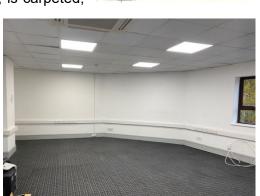

#### **DESCRIPTION:**

Barrack House Business Centre is situated at 1st floor level. There are 7 offices off a central corridor with reception area, meeting room for use of all tenants, kitchen facilities and male & female WCS. The premises are secure with entry phone system from main entry door to individual rooms. The available office is **Suite 7 approx 533ft²** (49m²), part furnished overlooking the side of the building, comprises a large open plan area with good natural light. The suite has recently been re-decorated, is carpeted,

has a suspended ceiling with LED lighting and has air-conditioning/heat exchange system. Available on Easy in Easy out licences and occupation can be within 48 hours if required. Ideal for small or start up business. EPC rating C - 88. Nil rates payable for tenant eligible for small business rates relief discount.