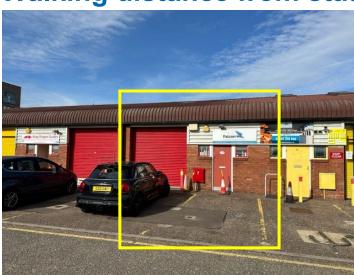

# TO LET – Chelmsford Industrial Unit/Workshop/Warehouse 838sq ft (77.88sq m) Walking distance from station & city centre

## Unit 11 Eckersley Road Industrial Estate Regina Road CM1 1SL

#### LOCATION:

Eckersley Road Industrial Estate is located off Victoria Road diagonally opposite the Riverside Leisure Centre and next to the Riverside Retail Park. The City Centre and Chelmsford Railway Station (London Liverpool Street approx 35mins) are within a few minutes walk.