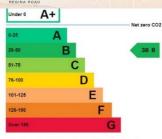

#### **DESCRIPTION:**

**Unit 11,** approximate size 838ft<sup>2</sup> (77.85m<sup>2</sup>), located on the Eckersley Road Industrial Estate is a mid-terrace single storey industrial/warehouse building of steel frame and brick construction under lined insulated roof incorporating translucent roof light panels with an eaves height of approx 12ft. EPC B38.

Properties get a rating from A+ (best) to G (worst) and a score.

2022 WINNER

CoStar-AWARD