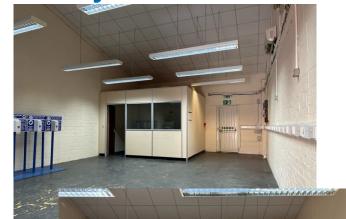

#### **DESCRIPTION:**

**Unit 11,** approximate size 838ft<sup>2</sup> (77.85m<sup>2</sup>), located on the Eckersley Road Industrial Estate is a mid-terrace single storey industrial/warehouse building of steel frame and brick construction under lined insulated roof incorporating translucent roof light panels with an eaves height of approx 12ft. EPC B38.

- 3 phase electricity (not tested)
- Gas (not tested)
- Roller shutter door
- Pedestrian door
- 2 WCS

**RENT:** £1,118pcm plus VAT and service charge if applicable.

RATEABLE VALUE: £11,000 nil rates payable for eligible tenant