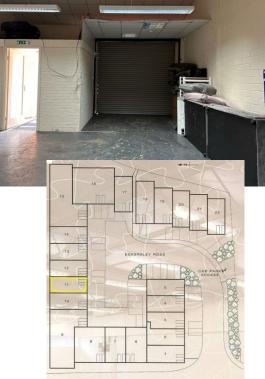

#### **DESCRIPTION:**

**Unit 11,** approximate size 838ft<sup>2</sup> (77.85m<sup>2</sup>), located on the Eckersley Road Industrial Estate is a mid-terrace single storey industrial/warehouse building of steel frame and brick construction under lined insulated roof incorporating translucent roof light panels with an eaves height of approx 12ft. EPC B38.

- 3 phase electricity (not tested)
- Gas (not tested)
- Roller shutter door
- Pedestrian door
- 2 WCS

**RENT:** £1,118pcm plus VAT and service charge if applicable.

RATEABLE VALUE: £11,000 nil rates payable for eligible tenant

#### PARKING:

2 allocated parking spaces. Long and short term parking available close by.

LEGAL COSTS: Each party to pay their own legal costs

VIEWING: By appointment with Robert Dewar Associates