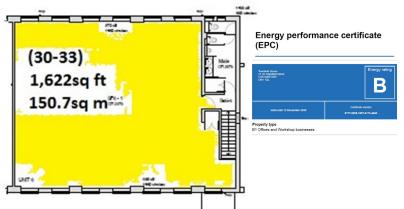

### **DESCRIPTION:**

Townfield House is a three storey building. The available accommodation, which comprises of approximately 1,622ft² (150,7m²) is located on the right-hand side of the building (30-33) on the second floor offering a large open place space, kitchenette area and a glazed partitioned office and server room. The premises is well presented. The windows are doubled glazed and there is gas heating by radiators (cost included in service charge), perimeter trunking, Cat 2 and emergency lighting, fire detection and alarm system. Shared male and female WCs located on alternate landings. The EPC rating B-45.