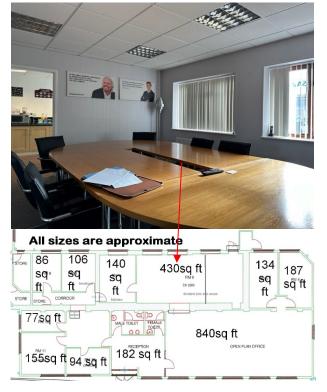

#### **DESCRIPTION:**

Atlantic House, a self-contained suite of offices of approximately 2,400ft<sup>2</sup> which offers:

- Attractive entrance foyer
- Large open plan office
- 6 individual offices
- Board room
- Kitchen
- Breakout area

The offices all have good natural light, are well presented, carpeted, have suspended ceilings, window blinds, and gas central heating via radiators. EPC rating C-62.