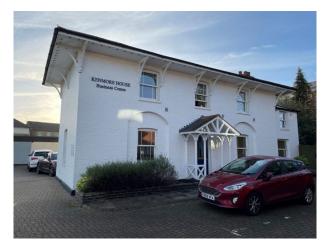

# Office 5 Kenmore Business Centre Navigation Road Chelmsford CM2 6HX

### **DESCRIPTION:**

**Kenmore House Business Centre,** planned over ground and first floors, offers a range of high specification small office suites ideal for a small or new business. Shared use of kitchen and WC facilities. **Office 5, approx 105sq ft (10sq m),** located on the first floor, is finished to a good specification with gas central heater via radiators, new LED lighting. The office overlooks the rear of the building as indicated. Tenant to install their own telephone/data lines. The EPC rating is D 76.

## LOCATION:

**Kenmore House** is prominent building situated in Navigation Road close to its junction with Springfield Road being a short walk from Chelmsford City Centre, Bus Station, Park & Ride Stops and British Rail Station (London Liverpool Street approx 35mins)