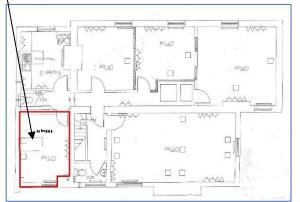

### **DESCRIPTION:**

**Kenmore House Business Centre,** planned over ground and first floors, offers a range of high specification small office suites ideal for a small or new business. Shared use of kitchen and WC facilities. **Office 5, approx 105sq ft (10sq m),** located on the first floor, is finished to a good specification with gas central heater via radiators, new LED lighting. The office overlooks the rear of the building as indicated. Tenant to install their own telephone/data lines. The EPC rating is D 76.