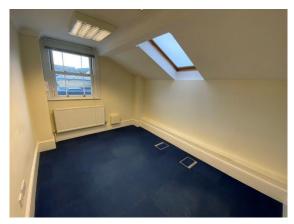

# City Centre Office - 105ft<sup>2</sup> (10m<sup>2</sup>)

### **DESCRIPTION:**

**Kenmore House Business Centre,** planned over ground and first floors, offers a range of high specification small office suites ideal for a small or new business. Shared use of kitchen and WC facilities. **Office 5, approx 105sq ft (10sq m),** located on the first floor, is finished to a good specification with gas central heater via radiators, new LED lighting. The office overlooks the rear of the building as indicated. Tenant to install their own telephone/data lines. The EPC rating is D 76.