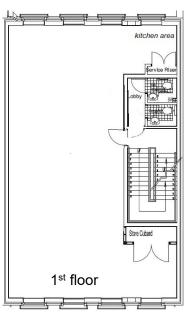

#### **ACCOMMODATION: approx.**

1<sup>st</sup> floor: 1,070ft<sup>2</sup> (99m<sup>2</sup>) RV: £16,750 payable £8,375 2023/24 approx 2<sup>nd</sup> floor: 1,196ft<sup>2</sup> (111m<sup>2</sup>) \*RV: £16,880 payable £8,440 2023/24 approx 619ft<sup>2</sup> (57.5m<sup>2</sup>) \*RV: £7,000 nil rates for eligible tenant