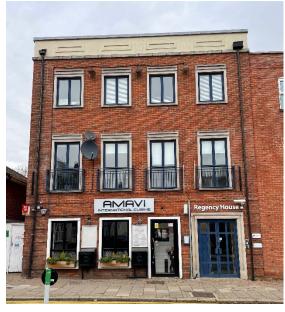

#### **DESCRIPTION:**

Regency House is a 4 storey multi-occupied modern office building. The available accommodation is on the 1st, 2nd and 3rd floors offering a total of 2,885ft2 (268m2) of office space. There are WC's on 1st and 2nd floors. Also available as separate floors. The EPC for the building is C65. Parking at rear.

#### LOCATION:

The premises is situated in a prominent position on Victoria Road close to many national and local retail and service providers in a location which has recently seen the building of one of Chelmsford's newest high specification office developments. The building is a few hundred metres from Chelmsford Main line railway station (London Liverpool Street approx. 35 mins).