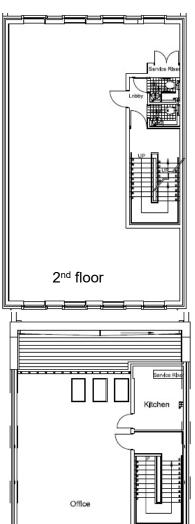

#### **ACCOMMODATION: approx.**

1<sup>st</sup> floor: 1,070ft<sup>2</sup> (99m<sup>2</sup>) RV: £16,750 payable £8,375 2023/24 approx 2<sup>nd</sup> floor: 1,196ft<sup>2</sup> (111m<sup>2</sup>) \*RV: £16,880 payable £8,440 2023/24 approx 619ft<sup>2</sup> (57.5m<sup>2</sup>) \*RV: £7,000 nil rates for eligible tenant

\*2nd and 3rd floors currently rated as one assessment RV's given are estimates for single floors