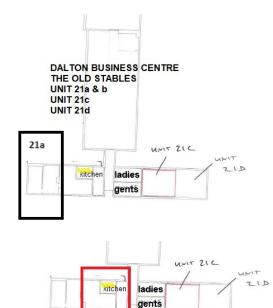

# Unit 21A and Unit 21 B, The Old Stables Fyfield Business Park Fyfield Road Ongar CM5 0GN

The converted stables, were until recently combined but now they are available as two small units both of which have rateable values where eligible tenants will not have to pay business rates via small business rates relief. Unit 21b has a kitchenette and if required a tea point can be installed in Unit 21a. Both units have use of shared WC facilities. EPC rating is D–82

| Unit 21a | 398ft <sup>2</sup> (36.97m <sup>2</sup> ) | Rent: £687.50pcm plus VAT | Rateable Value: £7,500 |
|----------|-------------------------------------------|---------------------------|------------------------|
| Unit 21b | 432ft <sup>2</sup> (40.13m <sup>2</sup> ) | Rent: £812,50pcm plus VAT | Rateable Value: £8,200 |