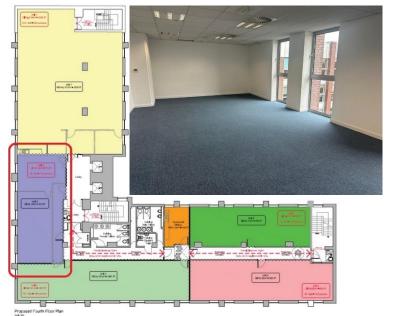

The fourth floor has been split into 5 separate areas. **Unit 2,** approx. **818ft<sup>2</sup> (76m<sup>2</sup>)** is an open plan area which has good natural light with windows overlooking the front of the building, suspended ceilings with recessed light fittings, airconditioning via VRV air handling with full heat recovery and a 400amp 3-phase power supply. The unit shares a kitchen area with Units 3, 4 & 5 as indicated on the plan. Other suites available.