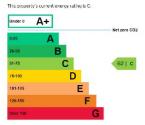

### **DESCRIPTION:**

Hyatt Place is a landmark building that has recently been comprehensively refurbished to provide quality office space. Entry to the building is via an attractive concierge reception area. There are male, female and disabled toilets on each floor. The building also benefits from 2 passenger lifts. The EPC for the building is C62.

Energy efficiency rating for this property