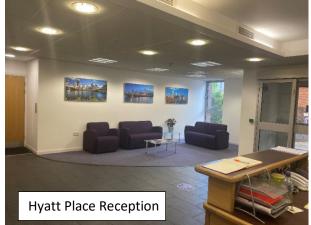

### **DESCRIPTION:**

Hyatt Place is a landmark building that has recently been comprehensively refurbished to provide quality office space. Entry to the building is via an attractive concierge reception area. There are male, female and disabled toilets on each floor. The building also benefits from 2 passenger lifts. The EPC for the building is C62.