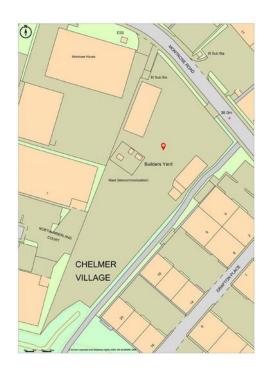

### LOCATION:

Dukes Park Industrial Estate is located to the north east of Chelmsford city centre, and approximately 1.3 miles to the south of the A12, J19 accessed via the A138 or Colchester Road. The property is situated to the eastern end of Montrose Road, opposite Chelmsford Trade City and adjacent to Grafton Place.