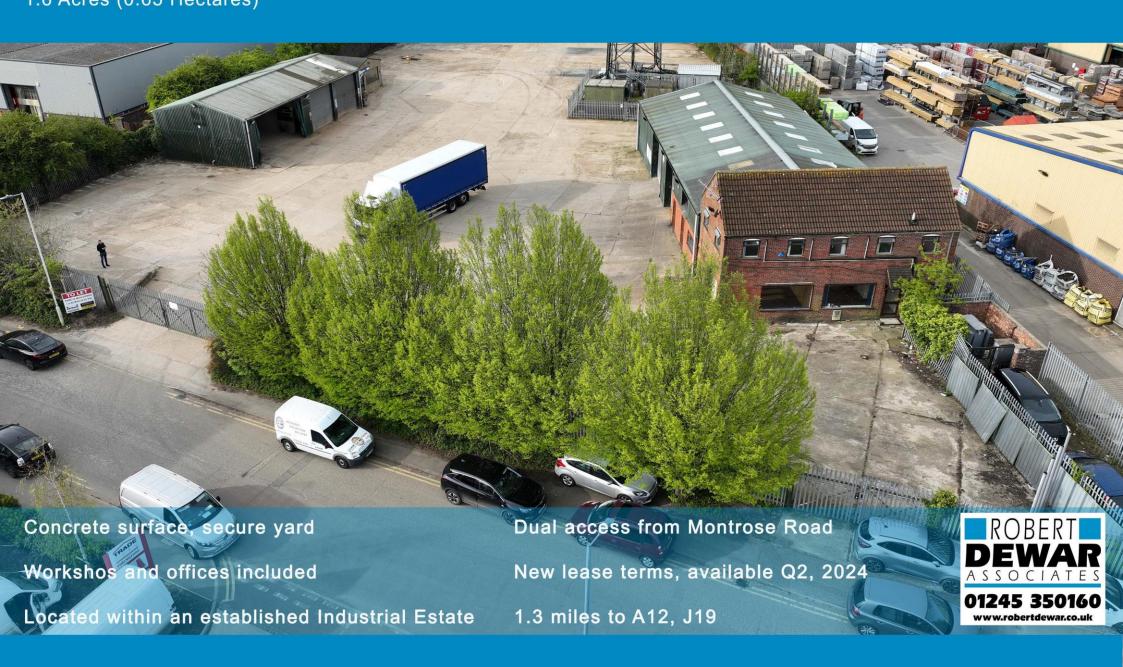

# TO LET Concrete Surface Secure Yard 1.6 Acres (0.65 Hectares)

# **DESCRIPTION:**

The property comprises a level, concrete surfaced yard, secure to all boundaries with dual access gates from Montrose Road. There are basic workshops and a two storey office building onsite. We are advised that the the property has 3-phase power, mains water and interceptors/drains. There is a telecoms mast onsite which will remain insitu.

# **ACCOMMODATION:**

Warehouse & office 5,069ft<sup>2</sup> (471m<sup>2</sup>)
Warehouse #2 1,628ft<sup>2</sup> (151m<sup>2</sup>)
Stores 261ft<sup>2</sup> (24m<sup>2</sup>)
Yard office 310ft<sup>2</sup> (29m<sup>2</sup>)
Total yard area being 1.6 acres (0.65 hectares)