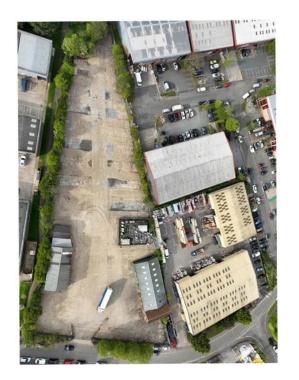

# **DESCRIPTION:**

The property comprises a level, concrete surfaced yard, secure to all boundaries with dual access gates from Montrose Road. There are basic workshops and a two storey office building onsite. We are advised that the the property has 3-phase power, mains water and interceptors/drains. There is a telecoms mast onsite which will remain insitu.

# **ACCOMMODATION:**

Warehouse & office 5,069ft<sup>2</sup> (471m<sup>2</sup>)
Warehouse #2 1,628ft<sup>2</sup> (151m<sup>2</sup>)
Stores 261ft<sup>2</sup> (24m<sup>2</sup>)
Yard office 310ft<sup>2</sup> (29m<sup>2</sup>)
Total yard area being 1.6 acres (0.65 hectares)