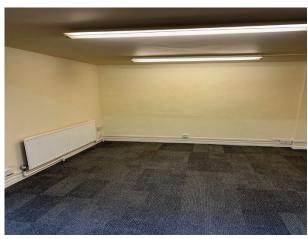

The available accommodation, ideal for a small or new business, is located at the rear of the left-hand side of the property, comprises approximately 186ft² (17m²) with Class E planning permission. In addition, there is a substantial lower ground floor which provides shared WCs for male and female.

The premises does have some natural light via a window in the ceiling. Heating is via gas fired radiators (running costs included in the lease). EPC D95.

**RENT:** £600pcm plus VAT all inclusive APPROXIMATE SIZE: Ground Floor Office - 186ft² (17m²)