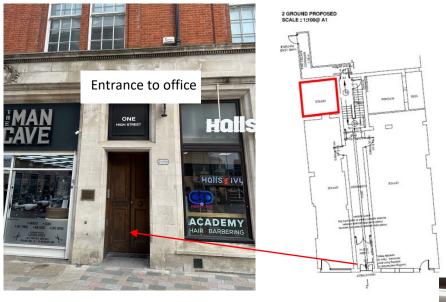

## **DESCRIPTION:**

**1 High Street** is an attractive 3 storey building built circa 1908 located in a prominent position. The ground floor is split into three individual areas, with the upper parts also having separate access.

The available accommodation, ideal for a small or new business, is located at the rear of the left-hand side of the property, comprises approximately 186ft² (17m²) with Class E planning permission. In addition, there is a substantial lower ground floor which provides shared WCs for male and female.

#### LOCATION:

The property is located at the edge of the pedestrianised High Street adjacent Middletons restaurant and close to HSBC and Natwest Banks just a short walk from Chelmsford Railway Station.