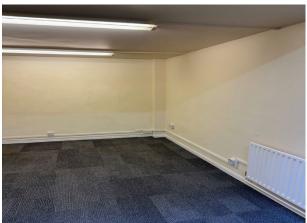

The available accommodation, ideal for a small or new business, is located at the rear of the left-hand side of the property, comprises approximately 186ft² (17m²) with Class E planning permission. In addition, there is a substantial lower ground floor which provides shared WCs for male and female.

The premises does have some natural light via a window in the ceiling. Heating is via gas fired radiators (running costs included in the lease). EPC D95.

**RENT:** £600pcm plus VAT all inclusive APPROXIMATE SIZE: Ground Floor Office - 186ft² (17m²)