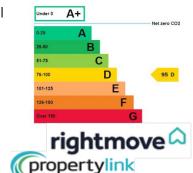

The premises does have some natural light via a window in the ceiling. Heating is via gas fired radiators (running costs included in the lease). EPC D95.

**RENT:** £600pcm plus VAT all inclusive APPROXIMATE SIZE: Ground Floor Office - 186ft² (17m²)