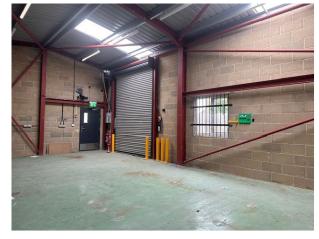

#### **DESCRIPTION:**

The storage unit, which has recently been built, is sited at the back of 37 Beehive Lane. Offering approx. 600sq ft of space the unit is approx. 10m long by 6 m wide and has both a pedestrian door and an electric roller shutter door. The sides are approx. 4 metres high with maximum eaves height in the middle of the building reaching approx. 4.5m. There is 3 phase electricity and there has been a telephone line at the unit in the past. There is no WC in the unit, but use of a WC may be possible in the main building. It is an ideal premises for storage which benefits from a small yard area. The EPC rating is C.