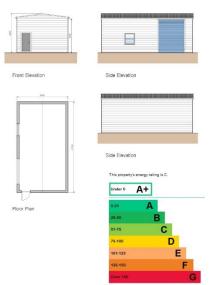

#### **DESCRIPTION:**

The storage unit, which has recently been built, is sited at the back of 37 Beehive Lane. Offering approx. 600sq ft of space the unit is approx. 10m long by 6 m wide and has both a pedestrian door and an electric roller shutter door. The sides are approx. 4 metres high with maximum eaves height in the middle of the building reaching approx. 4.5m. There is 3 phase electricity and there has been a telephone line at the unit in the past. There is no WC in the unit, but use of a WC may be possible in the main building. It is an ideal premises for storage which benefits from a small yard area. The EPC rating is C.