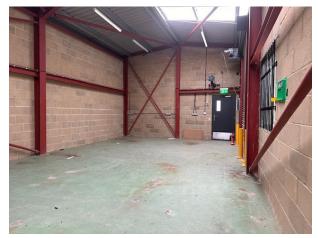

#### **DESCRIPTION:**

The storage unit, which has recently been built, is sited at the back of 37 Beehive Lane. Offering approx. 600sq ft of space the unit is approx. 10m long by 6 m wide and has both a pedestrian door and an electric roller shutter door. The sides are approx. 4 metres high with maximum eaves height in the middle of the building reaching approx. 4.5m. There is 3 phase electricity and there has been a telephone line at the unit in the past. There is no WC in the unit, but use of a WC may be possible in the main building. It is an ideal premises for storage which benefits from a small yard area. The EPC rating is C.