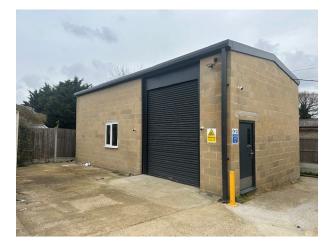

#### **DESCRIPTION:**

The storage unit, which has recently been built, is sited at the back of 37 Beehive Lane. Offering approx. 600sq ft of space the unit is approx. 10m long by 6 m wide and has both a pedestrian door and an electric roller shutter door. The sides are approx. 4 metres high with maximum eaves height in the middle of the building reaching approx. 4.5m. There is 3 phase electricity and there has been a telephone line at the unit in the past. There is no WC in the unit, but use of a WC may be possible in the main building. It is an ideal premises for storage which benefits from a small yard area. The EPC rating is C.

## **PARKING:**

Parking is available outside the unit in a secure fenced yard.