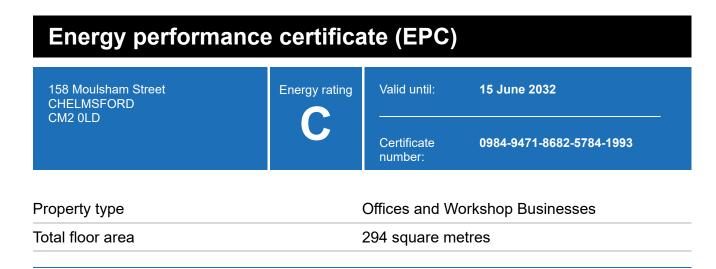

# **Energy efficiency rating for this property**

This property's current energy rating is C.

Properties are given a rating from A+ (most

efficient) to G (least efficient).

Properties are also given a score. The larger the number, the more carbon dioxide (CO2) your property is likely to emit.