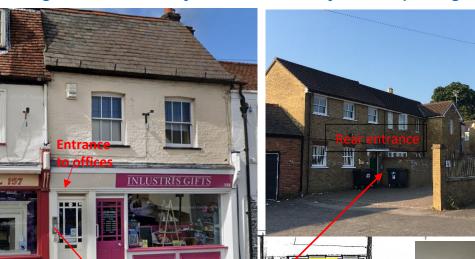

kitchenette. Tenants share male and female WC's which are located on the ground floor. Pedestrian access is from Moulsham Street via an attractive courtyard but the main entry is from the rear car park. Both entrances have buzzers with video cameras. Ideal office(s) for small or new businesses as there are nil business rates payable for eligible tenant(s). The EPC rating is D-101.

## LOCATION:

158 is located on the western side of Moulsham Street The main shopping facilities of Chelmsford City Centre are within a 10-minute walk, Chelmsford Station, offers a mainline train service to London Liverpool Street (35 mins). The rear entrance is accessed from the private car park located of George Street car park.