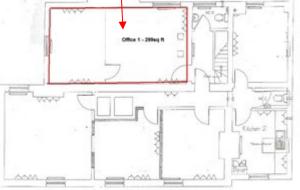

# **DESCRIPTION:**

**Kenmore House Business Centre**, planned over ground and first floors, offers a range of high specification small office suites ideal for a small or new business. Shared use of kitchen and WC facilities. **Office 1, approx 299ft<sup>2</sup> (27.76m<sup>2</sup>)**, located on the first floor, is finished to a good specification with gas central heater via radiators, new LED lighting. The office, which is divided into two areas, overlooks the rear and side of the building as indicated. Tenant to install their own telephone/data lines. The EPC rating is D 76.