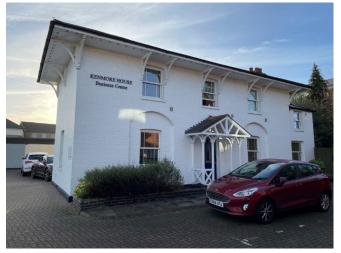

# LOCATION:

**Kenmore House** is prominent building situated in Navigation Road close to its junction with Springfield Road being a short walk from Chelmsford City Centre, Bus Station, Park & Ride Stops and British Rail Station (London Liverpool Street approx 35mins)