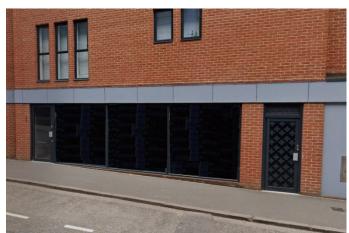

#### **DESCRIPTION:**

The premises is one of two self-contained ground floor lock up shops with planning permission for Class E located under sought after residential apartments in the heart of the City Centre. The unit has an internal width of approx. 13.4m and depth of approx. 7m (taken from plans) which gives a gross internal area of approximately 653sq ft (60.73sq m). The premises has large glass windows on to Victoria Road. EPC to be commissioned.