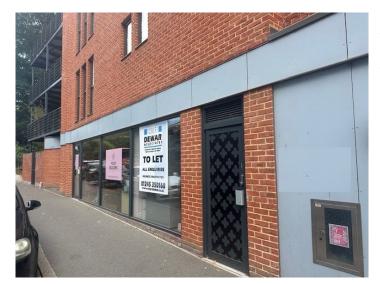

#### **DESCRIPTION:**

The premises is one of two self-contained ground floor lock up shops with planning permission for Class E located under sought after residential apartments in the heart of the City Centre. The unit has an internal width of approx. 13.4m and depth of approx. 7m (taken from plans) which gives a gross internal area of approximately 653sq ft (60.73sq m). The premises has large glass windows on to Victoria Road. EPC to be commissioned.

### LOCATION:

The property is situated in a prominent position on Victoria Road close to many national and local retail and service providers in a location which has recently seen the building of one of Chelmsford's newest high specification office developments. The building is a few hundred meters from Chelmsford Main line railway station (London Liverpool Street approx. 35 mins).