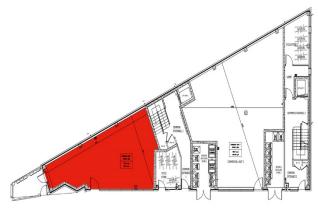

#### **DESCRIPTION:**

The premises is one of two self-contained ground floor lock up shops with planning permission for Class E located under sought after residential apartments in the heart of the City Centre. The unit has an internal width of approx. 13.4m and depth of approx. 7m (taken from plans) which gives a gross internal area of approximately 653sq ft (60.73sq m). The premises has large glass windows on to Victoria Road. EPC to be commissioned.