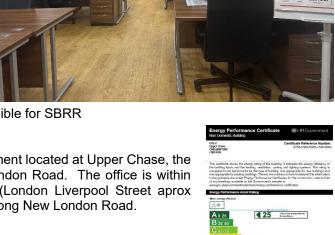

# **DESCRIPTION**

2 Upper Chase is a self-contained ground floor office suite, with good natural light, of approximately **557ft²** (**51.74m²**). The premises has been fitted out to a very high standard with wood style flooring and LED lighting. Heating is by energy efficient infrared panels in the ceiling. There are ample electric and IT points. The kitchenette is positioned at the rear of the office with separate male and female WCs located out of sight of the main area. This is an ideal office for a small or new business as there is nil rates payable for eligible tenants. There is no VAT applicable on the rent. EPC Rating A-25.

### LOCATION

Forming part of a mixed use residential and commercial development located at Upper Chase, the premises fronts Writtle Road, close to the junction with New London Road. The office is within walking distance of Chelmsford City Centre and train station (London Liverpool Street aprox 35mins) and there is also the advantage of a good bus service along New London Road.