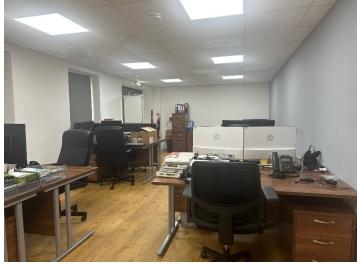

# **DESCRIPTION**

2 Upper Chase is a self-contained ground floor office suite, with good natural light, of approximately **557ft²** (**51.74m²**). The premises has been fitted out to a very high standard with wood style flooring and LED lighting. Heating is by energy efficient infrared panels in the ceiling. There are ample electric and IT points. The kitchenette is positioned at the rear of the office with separate male and female WCs located out of sight of the main area. This is an ideal office for a small or new business as there is nil rates payable for eligible tenants. There is no VAT applicable on the rent. EPC Rating A-25.