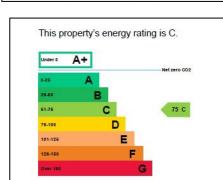

#### **DESCRIPTION:**

Unit 9, approximate size 2,173ft<sup>2</sup> (201m<sup>2</sup>), located on the Eckersley Road Industrial Estate is a mid-terrace single storey industrial/warehouse building of steel frame and brick construction under lined insulated roof incorporating translucent roof light panels with an eaves height of approx 12ft. EPC C75.