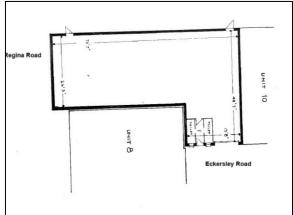

## **Unit 9 Eckersley Road Industrial Estate Regina Road Chelmsford CM1 1SL**

#### LOCATION:

Eckersley Road Industrial Estate is located off Regina Road which is off Victoria Road diagonally opposite the Riverside Leisure Centre and next to the Riverside Retail Park. The City Centre and Chelmsford Railway Station (London Liverpool Street approx 35mins) are within a few minutes' walk.