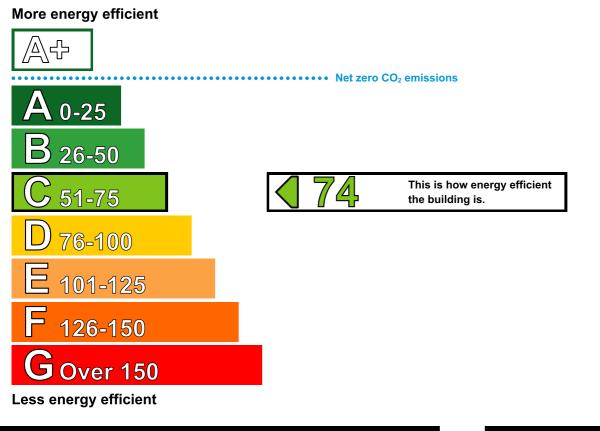

This certificate shows the energy rating of this building. It indicates the energy efficiency of the building fabric and the heating, ventilation, cooling and lighting systems. The rating is compared to two benchmarks for this type of building: one appropriate for new buildings and one appropriate for existing buildings. There is more advice on how to interpret this information on the Government's website www.communities.gov.uk/epbd.

## **Technical Information**

Main heating fuel:Grid Supplied ElectricityBuilding environment:Air ConditioningTotal useful floor area (m²):198Building complexity (NOS level):3Building emission rate (kgCO2/m²):43.31