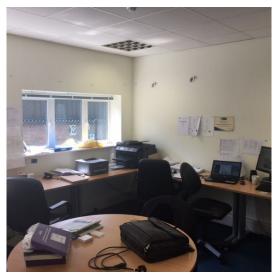

### **DESCRIPTION:**

**Unit 8 Kingsdale Business Centre** has been converted to offer high specification offices suites planned over ground and first floors. All the offices are carpeted, have a suspended ceilings and benefit from LED lighting, comfort heating and cooling and a private alarm system. There is a communal kitchen with dishwasher and fridge appliances for each floor. There are shared male and female WCs including a disabled WC located on the ground floor. The available accommodation is ground floor suite 10 approx 192ft<sup>2</sup>. Ideal for a small or new business that will benefit from nil rates payable via small business rates relief discount. The EPC rating is C-74. Visitors waiting area on ground floor. DDA compliant WC.