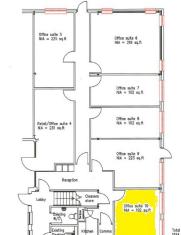

# CHELMSFORD - TO LET – close to City Centre Ground floor air con office 192ft<sup>2</sup> (17.83m<sup>2</sup>) – available January 2025

Suite 10 Unit 8 Kingsdale Business Centre Regina Road Chelmsford CM1 1PE

### **DESCRIPTION:**

**Unit 8 Kingsdale Business Centre** has been converted to offer high specification offices suites planned over ground and first floors. All the offices are carpeted, have a suspended ceilings and benefit from LED lighting, comfort heating and cooling and a private alarm system. There is a communal kitchen with dishwasher and fridge appliances for each floor. There are shared male and female WCs including a disabled WC located on the ground floor. The available accommodation is ground floor suite 10 approx 192ft<sup>2</sup>. Ideal for a small or new business that will benefit from nil rates payable via small business rates relief discount. The EPC rating is C-74. Visitors waiting area on ground floor. DDA compliant WC.