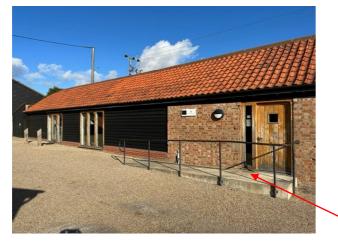

# Unit 5 Whitbread's Business Centre Chatham Green Chelmsford CM3 3FE

#### **DESCRIPTION:**

Chatham Green, the first development undertaken by Whitbreads Business Centres, is a stunning collection of nine offices which range from 200 to 1,500sq ft. High quality professional planning, designing, and labour went into making this group of redundant agricultural buildings into a beautiful, fully functioning, office complex. Heating is via ground source heating systems, clever technology which draws heat from the ground reducing the demand for fossil fuels. Also, solar trackers are used to maximise the amount of energy derived from the sun. Unit 5 approx. 1,029ft<sup>2</sup> (95.6m<sup>2</sup>) is approx. 23m x 4.3m is offered newly decorated and recarpeted. A self-contained unit which benefits from partitioned office of approx. 152ft<sup>2</sup>, large main open plan area of approx. 523ft<sup>2</sup>, a third area of approx. 240ft<sup>2</sup> which includes a kitchenette. In addition the unit has 2 WC's. This office is ideal for a growing business. Each unit is separately metered for electricity. EPC rating is B27.