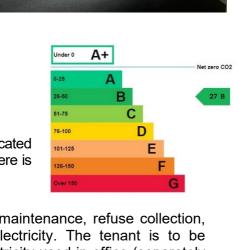

#### **DESCRIPTION:**

Chatham Green, the first development undertaken by Whitbreads Business Centres, is a stunning collection of nine offices which range from 200 to 1,500sq ft. High quality professional planning, designing, and labour went into making this group of redundant agricultural buildings into a beautiful, fully functioning, office complex. Heating is via ground source heating systems, clever technology which draws heat from the ground reducing the demand for fossil fuels. Also, solar trackers are used to maximise the amount of energy derived from the sun. Unit 5 approx. 1,029ft<sup>2</sup> (95.6m<sup>2</sup>) is approx. 23m x 4.3m is offered newly decorated and recarpeted. A self-contained unit which benefits from partitioned office of approx. 152ft<sup>2</sup>, large main open plan area of approx. 523ft<sup>2</sup>, a third area of approx. 240ft<sup>2</sup> which includes a kitchenette. In addition the unit has 2 WC's. This office is ideal for a growing business. Each unit is separately metered for electricity. EPC rating is B27.