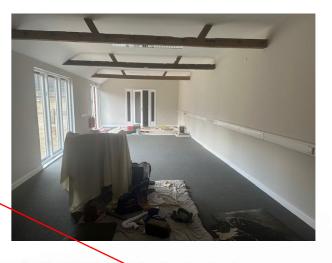

#### **DESCRIPTION:**

Chatham Green, the first development undertaken by Whitbreads Business Centres, is a stunning collection of nine offices which range from 200 to 1,500sq ft. High quality professional planning, designing, and labour went into making this group of redundant agricultural buildings into a beautiful, fully functioning, office complex. Heating is via ground source heating systems, clever technology which draws heat from the ground reducing the demand for fossil fuels. Also, solar trackers are used to maximise the amount of energy derived from the sun. Unit 5 approx. 1,029ft<sup>2</sup> (95.6m<sup>2</sup>) is approx. 23m x 4.3m is offered newly decorated and recarpeted. A self-contained unit which benefits from partitioned office of approx. 152ft<sup>2</sup>, large main open plan area of approx. 523ft<sup>2</sup>, a third area of approx. 240ft<sup>2</sup> which includes a kitchenette. In addition the unit has 2 WC's. This office is ideal for a growing business. Each unit is separately metered for electricity. EPC rating is B27.