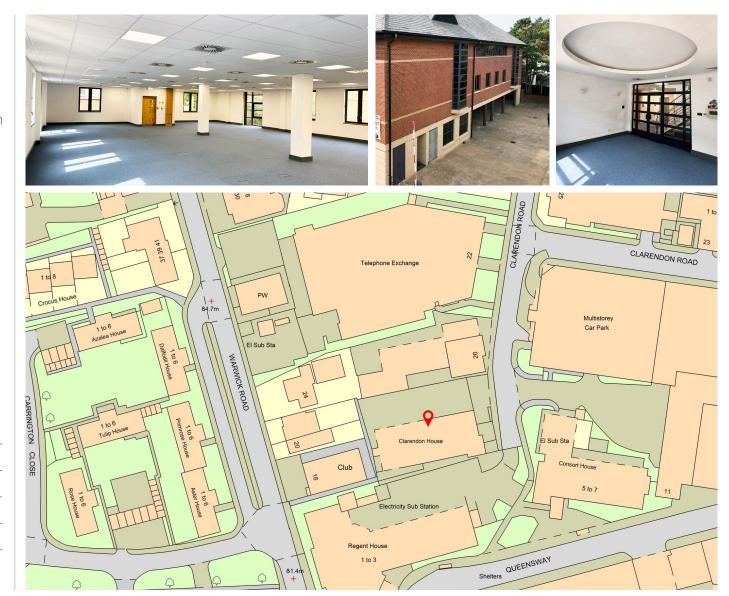

#### **DESCRIPTION**

Clarendon House is a modern, self-contained, three-storey office building featuring attractive brick and stone elevations beneath a pitched tiled roof. Ideally situated in the heart of Redhill town centre, this property enjoys a prime location within a well-established office hub. It offers easy access to a wide range of amenities, including banks, restaurants, and retail options, all within a short walking distance.

#### **LOCATION**

Redhill railway station provides fast and frequent services to London Victoria and London Bridge with a journey time from 37 minutes, Gatwick Airport is 9 minutes. There is excellent motorway access to the southern M25 at the junction with the M23, between Junction 6 (Godstone) and Junction 8 (Reigate).