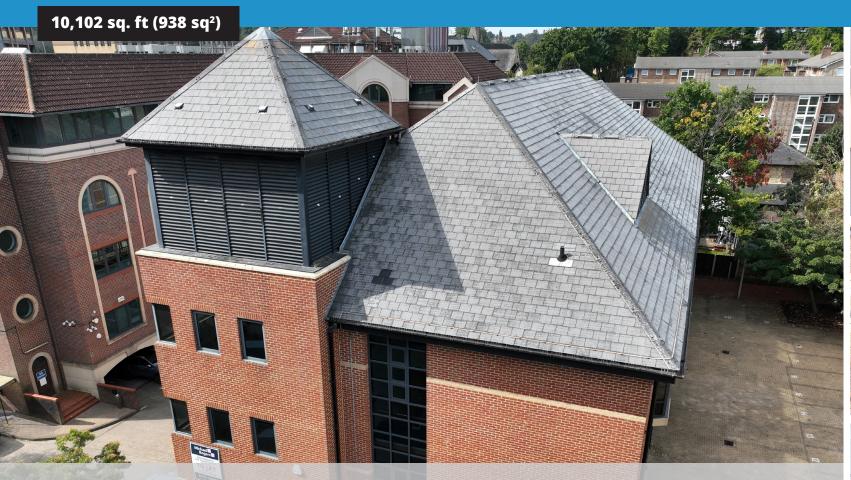

### TO LET | Clarendon House | Newly refurbished, self-contained, town centre offices | 10,102 sq.ft (938m²)

#### **DESCRIPTION**

Clarendon House is a modern, self-contained, three-storey office building featuring attractive brick and stone elevations beneath a pitched tiled roof. Ideally situated in the heart of Redhill town centre, this property enjoys a prime location within a well-established office hub. It offers easy access to a wide range of amenities, including banks, restaurants, and retail options, all within a short walking distance.