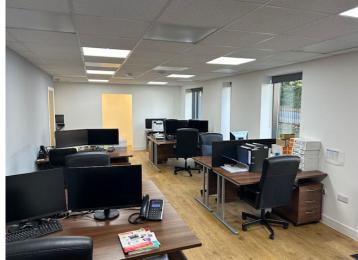

#### **DESCRIPTION**

2 Upper Chase is a self-contained ground floor office suite, with good natural light, of approximately **557ft² (51.74m²).** The premises has been fitted out to a very high standard with wood style flooring and LED lighting. Heating is by energy efficient infrared panels in the ceiling. There are ample electric and IT points. The kitchenette is positioned at the rear of the office with separate male and female WCs located out of sight of the main area. This is an ideal office for a small or new business as there is nil rates payable for eligible tenants. There is no VAT applicable on the rent. EPC Rating A-25.