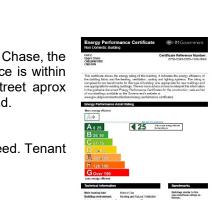

#### **DESCRIPTION**

2 Upper Chase is a self-contained ground floor office suite, with good natural light, of approximately **557ft² (51.74m²).** The premises has been fitted out to a very high standard with wood style flooring and LED lighting. Heating is by energy efficient infrared panels in the ceiling. There are ample electric and IT points. The kitchenette is positioned at the rear of the office with separate male and female WCs located out of sight of the main area. This is an ideal office for a small or new business as there is nil rates payable for eligible tenants. There is no VAT applicable on the rent. EPC Rating A-25.