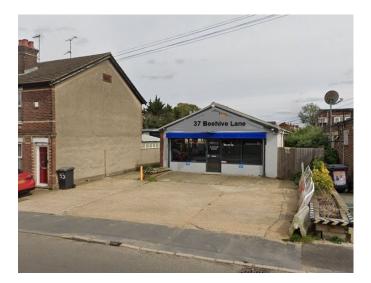

## 37 Beehive Lane CM2 9TQ

**LOCATION:** 37 Beehive Lane is situated close to its junction with Baddow Road and Loftin Way. The City Centre is approx 1.5miles from the unit and there are several bus routes that serve the area.

**PARKING:** There is parking available at the front of the unit with on road parking in the vicinity.