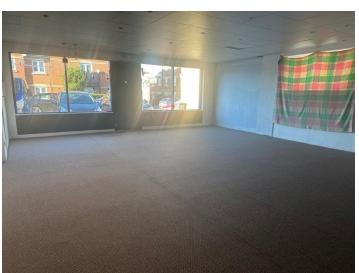

## **DESCRIPTION:**

The self-contained ground floor unit offers approximately 800ft<sup>2</sup> (74m<sup>2</sup>) of space including kitchenette, WC and storage room. The premises has good natural light with windows running down the lefthand side as well as a glazed shop front. The unit is approx 21ft wide by 39ft deep. There is an exit at the rear of the space which opens up into the sideway on the right-hand side of the unit. The EPC is D82.