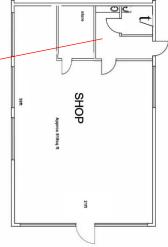

## **DESCRIPTION:**

The self-contained ground floor unit offers approximately 800ft<sup>2</sup> (74m<sup>2</sup>) of space including kitchenette, WC and storage room. The premises has good natural light with windows running down the lefthand side as well as a glazed shop front. The unit is approx 21ft wide by 39ft deep. There is an exit at the rear of the space which opens up into the sideway on the right-hand side of the unit. The EPC is D82.