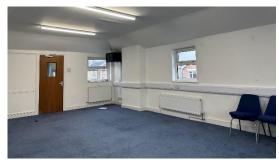

#### **DESCRIPTION:**

The available accommodation is a self-contained office suite located on the 1<sup>st</sup> floor of 88 Rectory Lane. The open plan office area measures approximately 15ft wide by 25ft deep providing around 375ft² of space. In addition there is a large landing/reception area off of which leads to 2 WC's and a small kitchenette. The office overlooks Rectory Lane to the front with a side window overlooking Henry Road where the entrance to the building is located. The office is decorated and carpeted with dado height plug and coms points. A box is in situ ready to take tenants server etc. Heating is via gas fired radiators. EPC rating C72. Ideal for a non VAT registered business as there is no VAT applicable on the monthly rent.