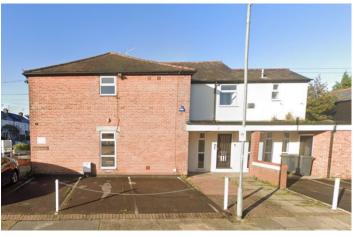

# 88 Rectory Lane, CM1 1RF

#### **DESCRIPTION:**

The available accommodation is a self-contained office suite located on the 1<sup>st</sup> floor of 88 Rectory Lane. The open plan office area measures approximately 15ft wide by 25ft deep providing around 375ft² of space. In addition there is a large landing/reception area off of which leads to 2 WC's and a small kitchenette. The office overlooks Rectory Lane to the front with a side window overlooking Henry Road where the entrance to the building is located. The office is decorated and carpeted with dado height plug and coms points. A box is in situ ready to take tenants server etc. Heating is via gas fired radiators. EPC rating C72. Ideal for a non VAT registered business as there is no VAT applicable on the monthly rent.