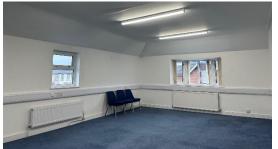

#### **DESCRIPTION:**

The available accommodation is a self-contained office suite located on the 1<sup>st</sup> floor of 88 Rectory Lane. The open plan office area measures approximately 15ft wide by 25ft deep providing around 375ft² of space. In addition there is a large landing/reception area off of which leads to 2 WC's and a small kitchenette. The office overlooks Rectory Lane to the front with a side window overlooking Henry Road where the entrance to the building is located. The office is decorated and carpeted with dado height plug and coms points. A box is in situ ready to take tenants server etc. Heating is via gas fired radiators. EPC rating C72. Ideal for a non VAT registered business as there is no VAT applicable on the monthly rent.