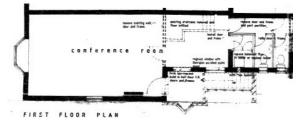

#### **DESCRIPTION:**

The available accommodation is a self-contained office suite located on the 1<sup>st</sup> floor of 88 Rectory Lane. The open plan office area measures approximately 15ft wide by 25ft deep providing around 375ft² of space. In addition there is a large landing/reception area off of which leads to 2 WC's and a small kitchenette. The office overlooks Rectory Lane to the front with a side window overlooking Henry Road where the entrance to the building is located. The office is decorated and carpeted with dado height plug and coms points. A box is in situ ready to take tenants server etc. Heating is via gas fired radiators. EPC rating C72. Ideal for a non VAT registered business as there is no VAT applicable on the monthly rent.