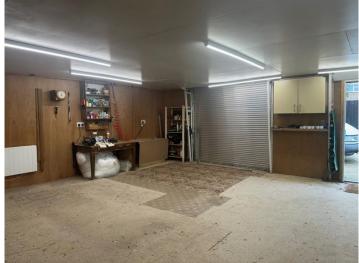

#### **DESCRIPTION:**

The available ground floor detached accommodation is currently used as an upholstery workshop with storage area and reception/office space totaling 950ft<sup>2</sup>. The main area, approx 550ft has a pedestrian door and benefits from a roller shutter door. The floor is solid concrete. The middle storage area is approx 205ft<sup>2</sup> with the reception/office area providing approx 195ft<sup>2</sup>.