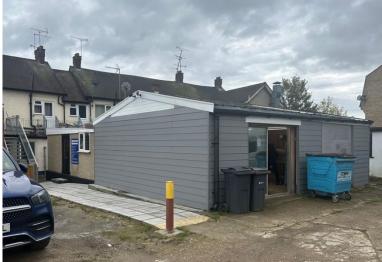

# To Let – Workshop/storage unit 950ft<sup>2</sup> (35m<sup>2</sup>) with parking spaces Available from February 2025

## r/o 245 Broomfield Road Chelmsford CM1 4DP

#### LOCATION:

The premises is at the rear of the parade of shops on Broomfield Road which is close to Patching Hall Lane. Access to the service road is from Pentland Avenue. The parade of shops is serviced by many different retail units including a Tesco Local and a Post Office.