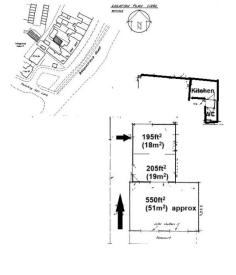

#### **DESCRIPTION:**

The available ground floor detached accommodation is currently used as an upholstery workshop with storage area and reception/office space totaling 950ft<sup>2</sup>. The main area, approx 550ft has a pedestrian door and benefits from a roller shutter door. The floor is solid concrete. The middle storage area is approx 205ft<sup>2</sup> with the reception/office area providing approx 195ft<sup>2</sup>.

The kitchen and WC are across the yard at the rear located in the main building that fronts Broomfield Road. Ideal for a small or new business as is no VAT applicable on the monthly rent.