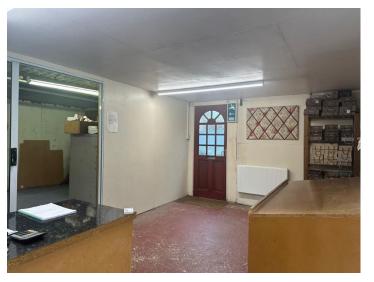

#### **DESCRIPTION:**

The available ground floor detached accommodation is currently used as an upholstery workshop with storage area and reception/office space totaling 950ft<sup>2</sup>. The main area, approx 550ft has a pedestrian door and benefits from a roller shutter door. The floor is solid concrete. The middle storage area is approx 205ft<sup>2</sup> with the reception/office area providing approx 195ft<sup>2</sup>.

The kitchen and WC are across the yard at the rear located in the main building that fronts Broomfield Road. Ideal for a small or new business as is no VAT applicable on the monthly rent.