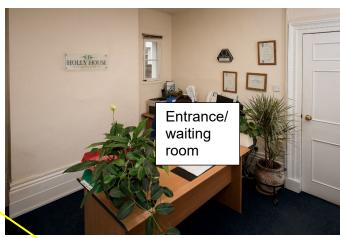

### **DESCRIPTION:**

Ideal for a small or new business, Holly House Business Centre offers 15 suites over 3 floors, all of which have the benefit of free WIFI and use of a ground floor meeting room. The available accommodation, **Suite 4 approx. 180ft² (16m²)** is located on the 1st floor, a small office with window overlooking the front of the building as indicated on the floor plan. There is free WIFI available but dedicated high speed fibre