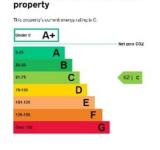

## **DESCRIPTION:**

Hyatt Place is a landmark building that has recently been comprehensively refurbished to provide quality office space. Entry to the building is via an attractive concierge reception area. There are male, female and disabled toilets on each floor. The building also benefits from 2 passenger lifts. The EPC for the building is C62.

otherwise stated all prices and rents are quoted exclusive of VAT. These particulars do not constitute any part of an offer or contract.

Energy efficiency rating for this