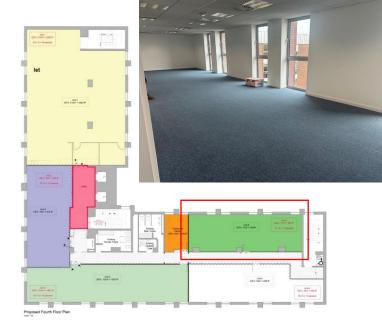

The fourth floor is to be split into five separate areas. **Unit 5** approx. **764ft² (71m²)** offering an open plan area. The unit shares a kitchen area with Units 2, 3 & 4 as indicated on the plan. The office has good natural light with windows mainly overlooking the side of the building on to the car park suspended ceilings with recessed light fittings, airconditioning via VRV air handling with full heat recovery and a 400amp 3-phase power supply. The unit is to be assessed for business rates purposes. Other suites available.