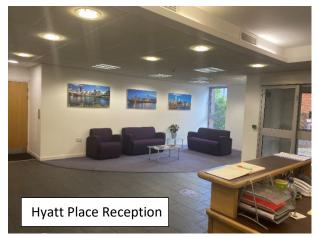

## **DESCRIPTION:**

Hyatt Place is a landmark building that has recently been comprehensively refurbished to provide quality office space. Entry to the building is via an attractive concierge reception area. There are male, female and disabled toilets on each floor. The building also benefits from 2 passenger lifts. The EPC for the building is C62.