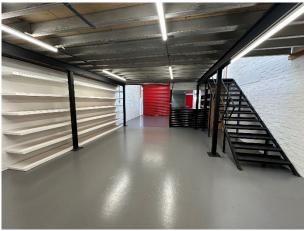

#### **DESCRIPTION:**

**Unit 12,** approximate size 838ft² (77.85m²), located on the Eckersley Road Industrial Estate is a mid-terrace single storey industrial or warehouse building of steel frame and brick construction under lined insulated roof incorporating translucent roof light panels with an eaves height of approx 12ft. The previous tenant has installed a mezzanine floor storage approx 400ft² and small office approx 145ft².