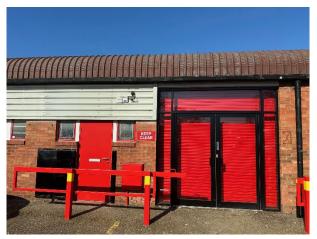

#### **DESCRIPTION:**

**Unit 12,** approximate size 838ft² (77.85m²), located on the Eckersley Road Industrial Estate is a mid-terrace single storey industrial or warehouse building of steel frame and brick construction under lined insulated roof incorporating translucent roof light panels with an eaves height of approx 12ft. The previous tenant has installed a mezzanine floor storage approx 400ft² and small office approx 145ft².

- 3 phase electricity (not tested)
- Gas (not tested)
- Roller shutter door
- Pedestrian door
- 2 WCS
- Mezzanine floor
- EPC C62

**RENT:** £1,118pcm plus VAT and service charge if applicable. **RATEABLE VALUE:** £11,500 nil rates payable for eligible tenant