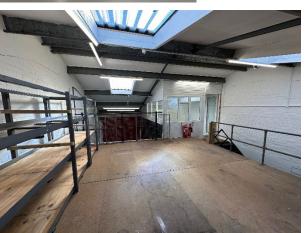

#### **DESCRIPTION:**

**Unit 12,** approximate size 838ft² (77.85m²), located on the Eckersley Road Industrial Estate is a mid-terrace single storey industrial or warehouse building of steel frame and brick construction under lined insulated roof incorporating translucent roof light panels with an eaves height of approx 12ft. The previous tenant has installed a mezzanine floor storage approx 400ft² and small office approx 145ft².