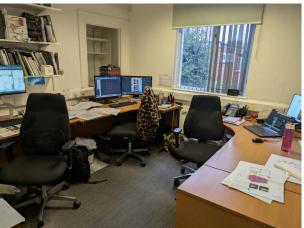

**Office 1 –** located on the ground floor offers approx 135ft² (12.47m²). The room overlooks the rear of the building. Available at £575pcm No VAT

**Office 2** – located on the  $2^{nd}$  floor offers approx  $200ft^2$  (17.33m²). The room has good natural light. Available at £485pcm No VAT