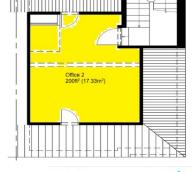

**Office 1 –** located on the ground floor offers approx 135ft² (12.47m²). The room overlooks the rear of the building. Available at £575pcm No VAT

**Office 2** – located on the  $2^{nd}$  floor offers approx  $200ft^2$  (17.33m²). The room has good natural light. Available at £485pcm No VAT

GROUND FLOOR PLAN