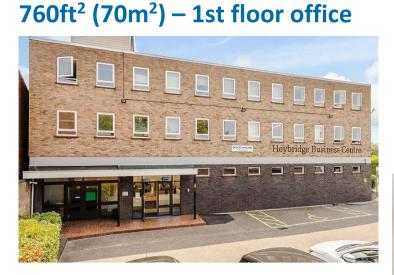

## Suite FF10 – 1<sup>st</sup> floor Heybridge Business Centre 110 The Causeway CM9 4ND

**DESCRIPTION:** The Heybridge Business Centre is a multi-tenanted 3 storey serviced office building located on a secure business estate. The offices are carpeted and supplied with furniture as well as secure filing cabinets. Shared kitchen and WC facilities provided on each floor. EPC rating is D79. The inclusive terms include:

- Electricity/heating
- Business Rates/Water Rates
- Buildings Insurance
- Office Cleaning/CCTV Security
- Receptionist
- Allocated Parking

**AVAILABLE ACCOMMODATION:** approx. size Suite FF10 760ft² (70m²) £1,774pcm plus VAT