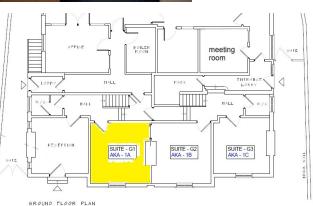

# **CHELMSFORD - TO LET** Ground floor office suite – phone entry system ASSOCIA approx 194ft<sup>2</sup> (18m<sup>2</sup>) – inclusive terms

#### **DESCRIPTION:**

Ideal for a small or new business, Holly House Business Centre offers 12 suites all of which have the benefit of free WIFI and use of a small ground floor meeting room. The available accommodation, Suite G1 approx. 194ft<sup>2</sup> (18m<sup>2</sup>) is located on the ground floor at the front of the building. There is free WIFI available but dedicated high speed fibre data line (160mbps) and dedicated phone lines are available. EPC rating D 100. Direct entry phone system to each separate office.