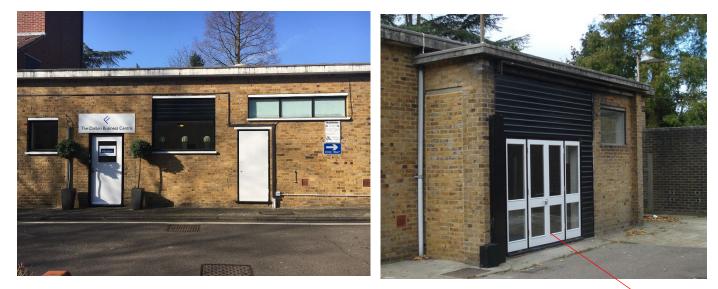

#### **DESCRIPTION:**

The Fyfield Business & Research Park which was first developed as a centre for research some 50 years ago has recently entered a new phase with part of the site have been developed by Bovis Homes. The commercial element remaining includes the Fyfield Business Centre and the Dalton Business Centre both of which offer office accommodation for small or new businesses. Currently available in the Dalton Business Centre is **Suite D**. This ground floor suite, with good natural light, offers approx 468ft<sup>2</sup> (43.47m<sup>2</sup>) of office space which currently has 3 separate offices areas that were installed by the previous tenant. The suite has use of shared kitchen and male and female WC facilities. The premises has an EPC rating of D-84. Suite D is available now.

#### LOCATION:

Fyfield Business Park lies in picturesque surroundings on the outskirts of Ongar on the B184 approx 1 mile from the Four Wantz Roundabout. Sited close to the A414, the Business Park is situated between Harlow to the West and Chelmsford to the East conveniently located only 5 miles from the M11 (Junction 7).