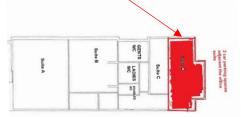

#### **DESCRIPTION:**

The Fyfield Business & Research Park which was first developed as a centre for research some 50 years ago has recently entered a new phase with part of the site have been developed by Bovis Homes. The commercial element remaining includes the Fyfield Business Centre and the Dalton Business Centre both of which offer office accommodation for small or new businesses. Currently available in the Dalton Business Centre is **Suite D**. This ground floor suite, with good natural light, offers approx 468ft<sup>2</sup> (43.47m<sup>2</sup>) of office space which currently has 3 separate offices areas that were installed by the previous tenant. The suite has use of shared kitchen and male and female WC facilities. The premises has an EPC rating of D-84. Suite D is available now.

#### PARKING:

2 dedicated spaces adjacent to the office and 2 allocated spaces in main car park.