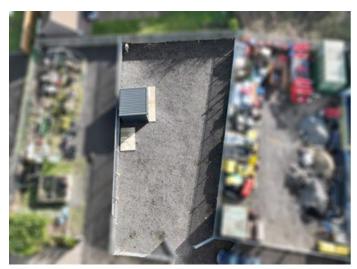

# **B8 Storage located at Chatham Green off the Braintree Road (A131)**

Small, fenced yard – 3,800ft<sup>2</sup> (353m<sup>2</sup>) 0.087acres approx.

Yard 3 Pondside Nursery
Braintree Road Chatham Green
Chelmsford CM3 3LE

# **DESCRIPTION:**

The property comprises 3,800ft² (353m²) yard – 0.087 acres (approx. from promap) with a surface made up from crush and plainings. The site boundary comprises of a palisade fence, and gate, has water connected and single phase power and benefits from a portable office building 12ft x 10ft.