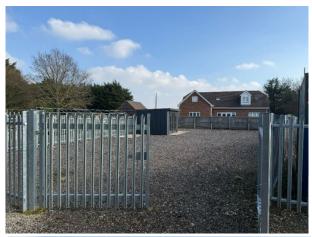

# **DESCRIPTION:**

The property comprises 3,800ft² (353m²) yard – 0.087 acres (approx. from promap) with a surface made up from crush and plainings. The site boundary comprises of a palisade fence, and gate, has water connected and single phase power and benefits from a portable office building 12ft x 10ft.

Access to the site is via a gated entrance found on the right-hand side of Chatham Green Lane close to its junction with the A131. There is also a bus stop on the A131.

- No Vat applicable
- Available now