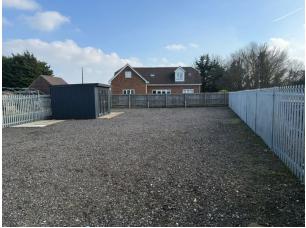

# **DESCRIPTION:**

The property comprises 3,800ft² (353m²) yard – 0.087 acres (approx. from promap) with a surface made up from crush and plainings. The site boundary comprises of a palisade fence, and gate, has water connected and single phase power and benefits from a portable office building 12ft x 10ft.

# **PARKING:**

There is on site parking available in addition to the yard area if required.