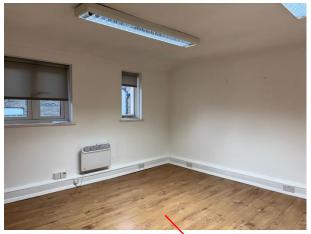

### **DESCRIPTION:**

Available now is a first-floor office suite totaling approx 305ft<sup>2</sup>. Comprising of two interconnecting offices with good natural light overlooking the side of the building. Tenants share kitchen plus male and female WC's which are located on the ground floor. Pedestrian access is from Moulsham Street as well as via an attractive courtyard from the rear car park via. Both entrances have buzzers with video cameras. Ideal office for small or new business as the. The EPC rating is C 57. Ideal for a new of small business.

RENT: RATEABLE VALUE: APPROXIMATE SIZE: £550pcm plus service charge £4,800 - nil rates payable for eligible tenants Office 1 -  $117ft^2(10m^2)$ Office 2 -  $187ft^2(17m^2)$ 