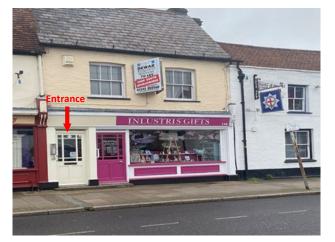

# Suite 2 – 1st Floor 158 Moulsham Street Chelmsford CM2 0LD

### **DESCRIPTION:**

Available now is a first-floor office suite totaling approx 305ft<sup>2</sup>. Comprising of two interconnecting offices with good natural light overlooking the side of the building. Tenants share kitchen plus male and female WC's which are located on the ground floor. Pedestrian access is from Moulsham Street as well as via an attractive courtyard from the rear car park via. Both entrances have buzzers with video cameras. Ideal office for small or new business as the. The EPC rating is C 57. Ideal for a new of small business.

#### LOCATION:

158 is located on the western side of Moulsham Street The main shopping facilities of Chelmsford City Centre are within a 10-minute walk, Chelmsford Station, offers a mainline train service to London Liverpool Street (35 mins)